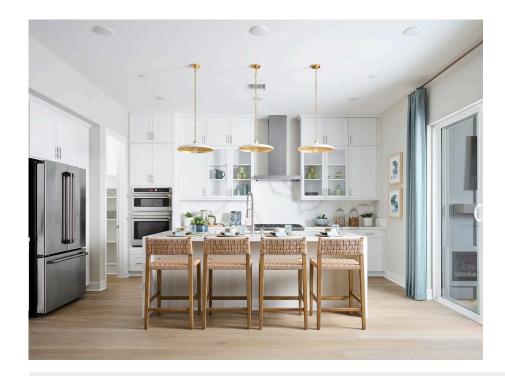

## **LOTUS AT RIENDA**

PRICE **\$1,614,319** 

## **FEATURES**

≥ 3 - 5 Bedrooms

🖰 3 Ba

2,769 Sq. Ft.

😝 2 Car Garage

Discover comfort and versatility in Plan 1, offering approximately 2,769 square feet of thoughtfully designed living space. With 3 to 5 bedrooms, 3 bathrooms, a den, loft, and a 2-car garage with dedicated golf cart storage, this home is tailored for modern lifestyles. The open-concept first floor features a spacious great room that seamlessly connects to the gourmet kitchen and dining area—ideal for entertaining or relaxing evenings. A flexible downstairs den can be converted into a fifth bedroom, while the upstairs loft offers the option to become a fourth bedroom. The luxurious primary suite, multiple walkin closets, and covered patio make this home as functional as it is stylish.