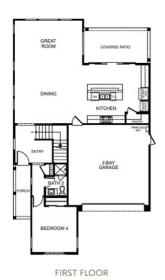

#### **FEATURES**

⊌□ 4 Bedrooms

<sup>8</sup> 3 Bathrooms

2,576 Sq. Ft.

😝 2 Car Garage

Dahlia's Plan 2 presents a lifestyle like no other. The great room and dining area merge to create open-concept living at its finest with a kitchen with center island completing the look. Just past the kitchen, a covered patio awaits, calling you to invite some friends over or whatever your whims lead you. This home isn't just an entertainer's dream come true; it offers spaces to support your domestic needs. A first-floor bedroom with adjoining bathroom can serve as a guest suite for out-of-town visitors or a private suite for multigenerational living. Make your way upstairs to find three bedrooms—including a master retreat with expansive walk-in closet, freestanding bathtub, walk-in shower, dual sinks and a convenient vanity—laundry room and versatile loft with a handy tech center where you can study, read or anything in between. This home was made for how you live.

### DAHLIA PLAN 2 FLOOR PLAN

Plan 2

Approx. 2,576 Sq. Ft. | 4 Bedrooms | 3 Bathrooms Loft | 2-Car Garage

SECOND FLOOR