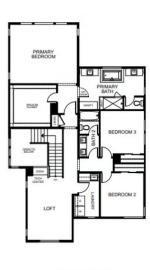

#### **FEATURES**

⊌□ 4 Bedrooms

<sup>8</sup> 3 Bathrooms

2,576 Sq. Ft.

😝 2 Car Garage

Dahlia's Plan 2 presents a lifestyle like no other. The great room and dining area merge to create open-concept living at its finest with a kitchen with center island completing the look. Just past the kitchen, a covered patio awaits, calling you to invite some friends over or whatever your whims lead you. This home isn't just an entertainer's dream come true; it offers spaces to support your domestic needs. A first-floor bedroom with adjoining bathroom can serve as a guest suite for out-of-town visitors or a private suite for multigenerational living. Make your way upstairs to find three bedrooms—including a master retreat with expansive walk-in closet, freestanding bathtub, walk-in shower, dual sinks and a convenient vanity—laundry room and versatile loft with a handy tech center where you can study, read or anything in between. This home was made for how you live.

### DAHLIA PLAN 2 FLOOR PLAN

Plan 2

Approx. 2,576 Sq. Ft. | 4 Bedrooms | 3 Bathrooms Loft | 2-Car Garage

SECOND FLOOR