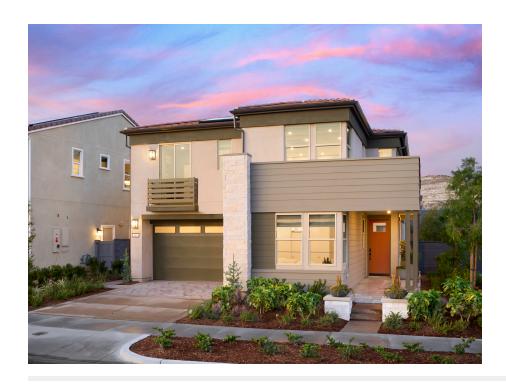

#### DAHLIA AT RIENDA

PRICE **\$1,719,748** 

#### **FEATURES**

⊌□ 4 Bedrooms

<sup>8</sup> 3 Bathrooms

2,576 Sq. Ft.

😝 2 Car Garage

Dahlia's Plan 2 presents a lifestyle like no other. The great room and dining area merge to create open-concept living at its finest with a kitchen with center island completing the look. Just past the kitchen, a covered patio awaits, calling you to invite some friends over or whatever your whims lead you. This home isn't just an entertainer's dream come true; it offers spaces to support your domestic needs. A first-floor bedroom with adjoining bathroom can serve as a guest suite for out-of-town visitors or a private suite for multigenerational living. Make your way upstairs to find three bedrooms—including a master retreat with expansive walk-in closet, freestanding bathtub, walk-in shower, dual sinks and a convenient vanity—laundry room and versatile loft with a handy tech center where you can study, read or anything in between. This home was made for how you live.