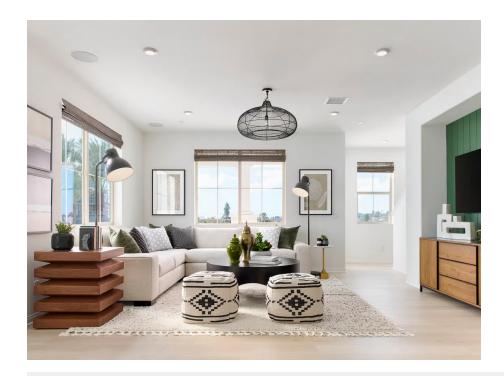

#### **FEATURES**

≥ 3 Bedrooms

3 Bathrooms

**]\_\_** 1,725 Sq. Ft.

😝 2 Car Garage

Sunset's Plan 5 at Melrose Heights is an expansive three-story townhome offering 1,725 sq. ft. of living space. Just past the foyer you'll find a secondary bedroom, ensuite bathroom, and spacious walk-in closet. Upstairs is the main living area including the dining room, multifunctional great room, laundry room, kitchen, and generous balcony. The gourmet kitchen is complete with a pantry and center preparation island including dual sinks. The kitchen includes full overlay, raised panel cabinetry with your choice of satin nickel classic knobs or t-bar handles, granite or quartz kitchen countertops with 6" backsplash, and Samsung stainless steel premium appliance package.