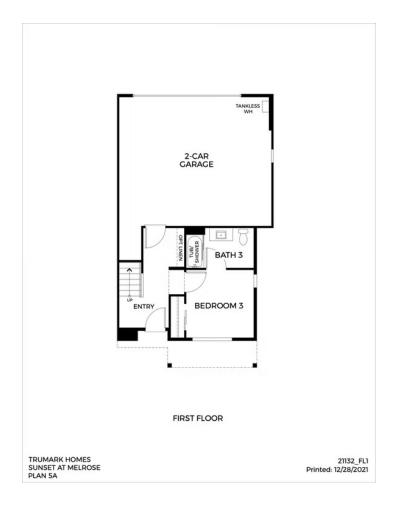

#### **FEATURES**

≥ 3 Bedrooms

3 Bathrooms

**]\_\_** 1,725 Sq. Ft.

😝 2 Car Garage

Sunset's Plan 5 at Melrose Heights is an expansive three-story townhome offering 1,725 sq. ft. of living space. Just past the foyer you'll find a secondary bedroom, ensuite bathroom, and spacious walk-in closet. Upstairs is the main living area including the dining room, multifunctional great room, laundry room, kitchen, and generous balcony. The gourmet kitchen is complete with a pantry and center preparation island including dual sinks. The kitchen includes full overlay, raised panel cabinetry with your choice of satin nickel classic knobs or t-bar handles, granite or quartz kitchen countertops with 6" backsplash, and Samsung stainless steel premium appliance package.