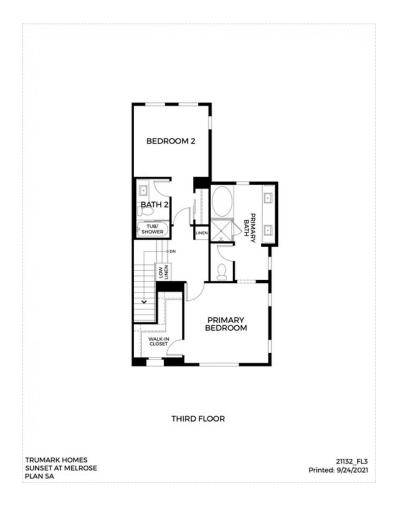

The top floor features a secondary bedroom and bathroom along with the primary suite. The suite includes a stunning, spa-like bathroom with dual sinks, a walk-in shower and bathtub, and spacious walk-in closet. This plan comes with your color choice of Mohawk vinyl flooring at the kitchen, bathrooms and laundry, Quality Mohawk carpet in multiple color choices, and much more!