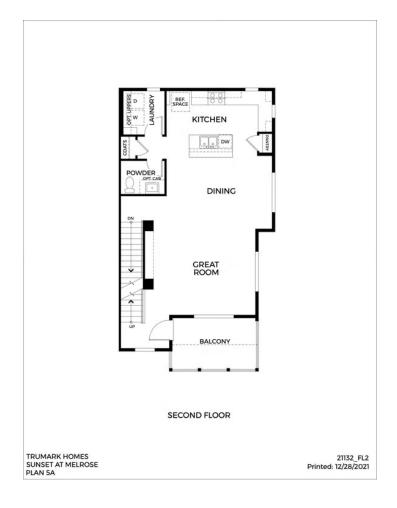

#### **FEATURES**

≥ 3 Bedrooms

3 Bathrooms

**]\_\_** 1,725 Sq. Ft.

😝 2 Car Garage

Sunset's Plan 5 at Melrose Heights is an expansive three-story townhome offering 1,725 sq. ft. of living space. Just past the foyer you'll find a secondary bedroom, ensuite bathroom, and spacious walk-in closet. Upstairs is the main living area including the dining room, multifunctional great room, laundry room, kitchen, and generous balcony. The gourmet kitchen is complete with a pantry and center preparation island including dual sinks. The kitchen includes full overlay, raised panel cabinetry with your choice of satin nickel classic knobs or t-bar handles, granite or quartz kitchen countertops with 6" backsplash, and Samsung stainless steel premium appliance package.