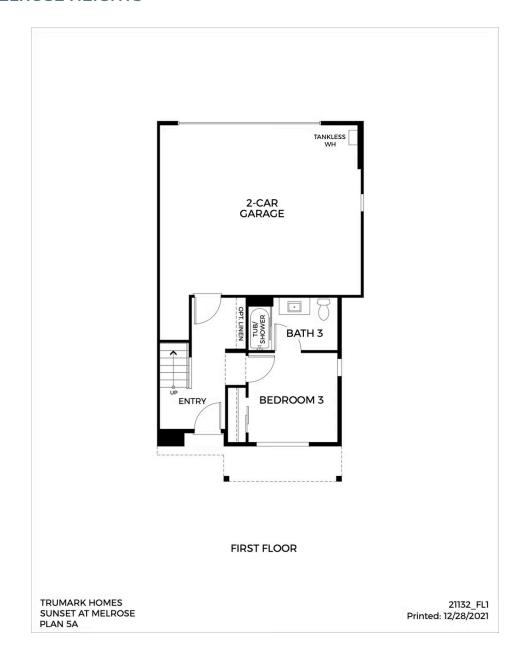

#### **FEATURES**

≥ 3 Bedrooms

3 Ba, 1 Half Ba

1,725 Sq. Ft.

😝 2 Car Garage

Sunset's Plan 5 at Melrose Heights is an expansive three-story townhome offering 1,725 sq. ft. of living space. Just past the foyer you'll find a secondary bedroom, ensuite bathroom, and spacious walk-in closet. Upstairs is the main living area including the dining room, multifunctional great room, laundry room, kitchen, and generous balcony. The gourmet kitchen is complete with a pantry and center preparation island including dual sinks. The kitchen includes full overlay, raised panel cabinetry with your choice of satin nickel classic knobs or t-bar handles, granite or quartz kitchen countertops with 6" backsplash, and Samsung stainless steel premium appliance package.

## Plan 5

#### **SUNSET AT MELROSE HEIGHTS**