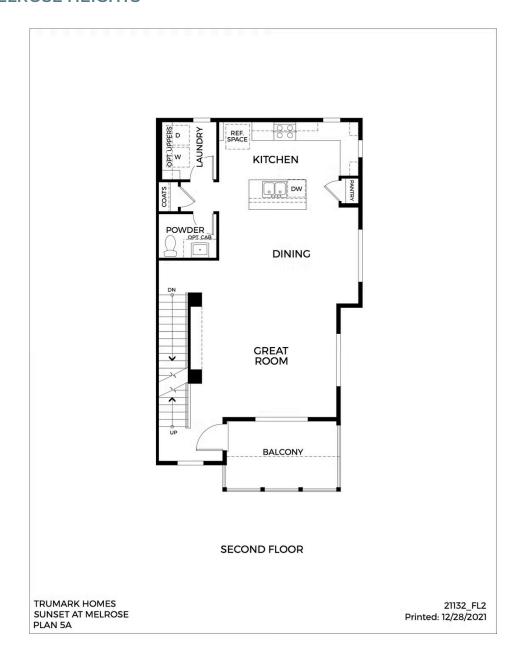

#### **FEATURES**

≥ 3 Bedrooms

3 Ba, 1 Half Ba

1,725 Sq. Ft.

😝 2 Car Garage

Sunset's Plan 5 at Melrose Heights is an expansive three-story townhome offering 1,725 sq. ft. of living space. Just past the foyer you'll find a secondary bedroom, ensuite bathroom, and spacious walk-in closet. Upstairs is the main living area including the dining room, multifunctional great room, laundry room, kitchen, and generous balcony. The gourmet kitchen is complete with a pantry and center preparation island including dual sinks. The kitchen includes full overlay, raised panel cabinetry with your choice of satin nickel classic knobs or t-bar handles, granite or quartz kitchen countertops with 6" backsplash, and Samsung stainless steel premium appliance package.

### Plan 5

#### **SUNSET AT MELROSE HEIGHTS**