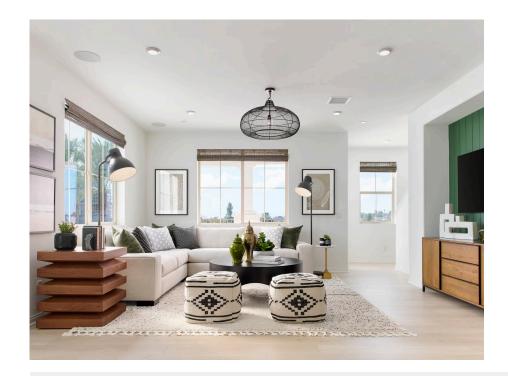

#### **FEATURES**

≥ 3 Bedrooms

3 Ba, 1 Half Ba

1,725 Sq. Ft.

😝 2 Car Garage

Sunset's Plan 5 at Melrose Heights is an expansive three-story townhome offering 1,725 sq. ft. of living space. Just past the foyer you'll find a secondary bedroom, ensuite bathroom, and spacious walk-in closet. Upstairs is the main living area including the dining room, multifunctional great room, laundry room, kitchen, and generous balcony. The gourmet kitchen is complete with a pantry and center preparation island including dual sinks. The kitchen includes full overlay, raised panel cabinetry with your choice of satin nickel classic knobs or t-bar handles, granite or quartz kitchen countertops with 6" backsplash, and Samsung stainless steel premium appliance package.