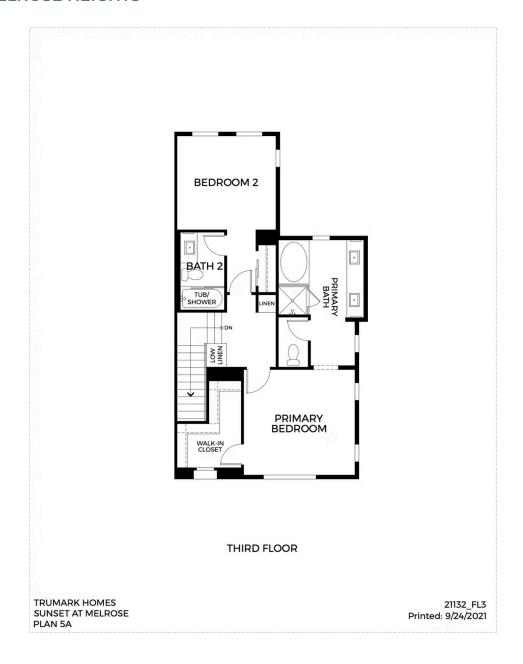

The top floor features a secondary bedroom and bathroom along with the primary suite. The suite includes a stunning, spa-like bathroom with dual sinks, a walk-in shower and bathtub, and spacious walk-in closet. This plan comes with your color choice of Mohawk vinyl flooring at the kitchen, bathrooms and laundry, Quality Mohawk carpet in multiple color choices, and much more!

### Plan 5

#### **SUNSET AT MELROSE HEIGHTS**