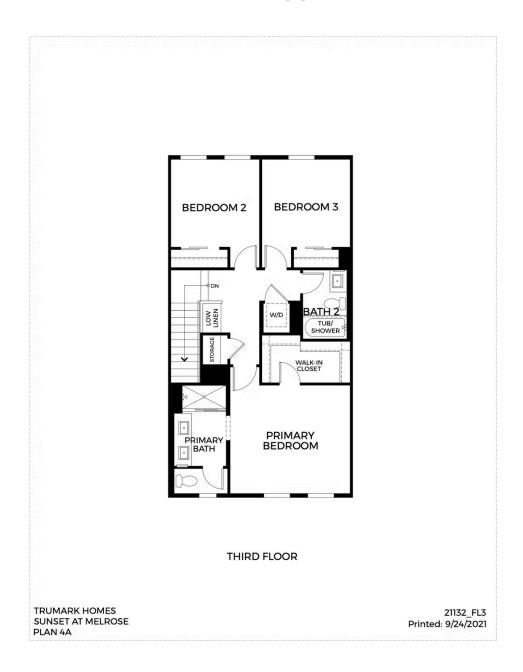

# THIRD FLOOR

The third floor features two secondary bedrooms and bathroom along with a generous owner's suite. The suite includes a stunning, spa-like bathroom with dual sinks, a walk-in shower and bathtub, and spacious walk-in closet. This plan comes with your color choice of Mohawk vinyl flooring at the kitchen, bathrooms and laundry, Quality Mohawk carpet in multiple color choices, and much more!