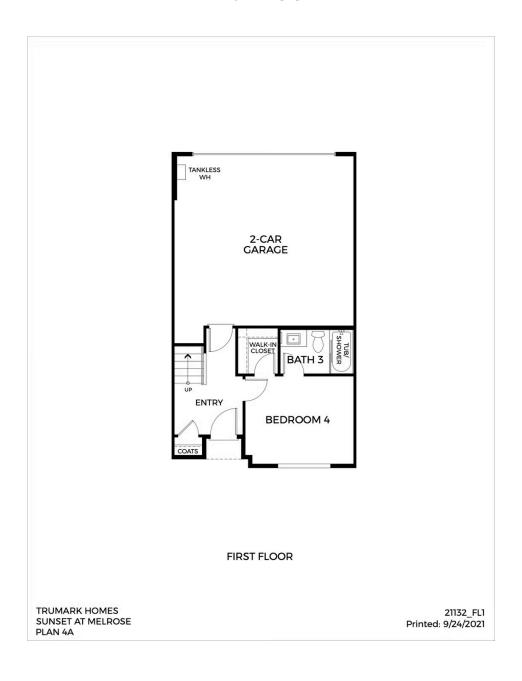

# FIRST FLOOR

### **Now Selling**

Plan 4 at Sunset is an expansive three-story townhome offering 1,767 sq. ft. of living space. Just past the foyer you'll find a secondary bedroom, ensuite bathroom, and spacious walk-in closet. Upstairs is the main living area including the flex room, dining room, great room, kitchen, and balcony. The gourmet kitchen is complete with a generous walk-in pantry, center preparation island, and dual sinks. This kitchen is complete with a center preparation island, pantry, and dual sinks. The kitchen includes full overlay, raised panel cabinetry with your choice of satin nickel classic knobs or t-bar handles, granite or quartz kitchen countertops with 6" backsplash, and Samsung stainless steel premium appliance package.