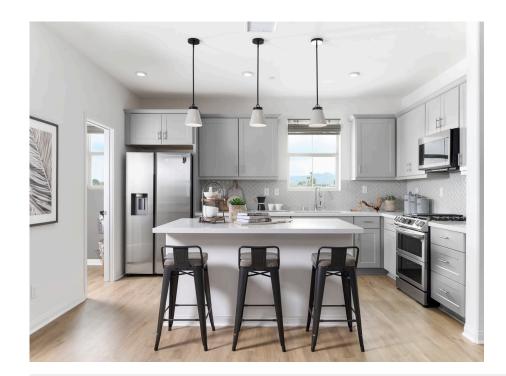

### **Now Selling**

Plan 4 at Sunset is an expansive three-story townhome offering 1,767 sq. ft. of living space. Just past the foyer you'll find a secondary bedroom, ensuite bathroom, and spacious walk-in closet. Upstairs is the main living area including the flex room, dining room, great room, kitchen, and balcony. The gourmet kitchen is complete with a generous walk-in pantry, center preparation island, and dual sinks. This kitchen is complete with a center preparation island, pantry, and dual sinks. The kitchen includes full overlay, raised panel cabinetry with your choice of satin nickel classic knobs or t-bar handles, granite or quartz kitchen countertops with 6" backsplash, and Samsung stainless steel premium appliance package.