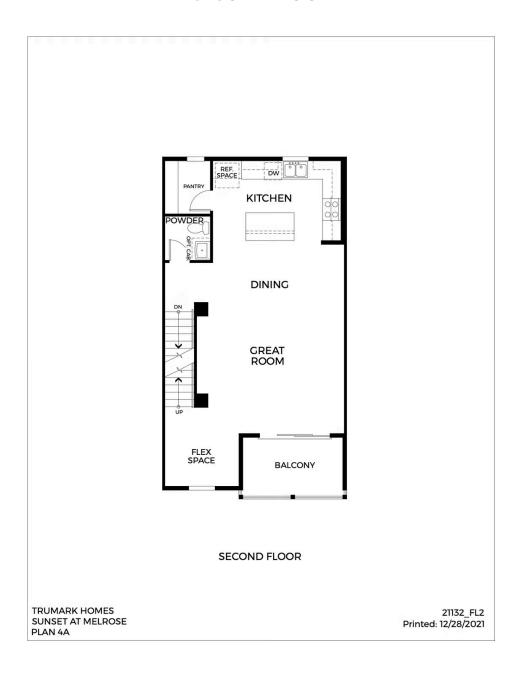

# **SECOND FLOOR**

### **Now Selling**

Plan 4 at Sunset is an expansive three-story townhome offering 1,767 sq. ft. of living space. Just past the foyer you'll find a secondary bedroom, ensuite bathroom, and spacious walk-in closet. Upstairs is the main living area including the flex room, dining room, great room, kitchen, and balcony. The gourmet kitchen is complete with a generous walk-in pantry, center preparation island, and dual sinks. This kitchen is complete with a center preparation island, pantry, and dual sinks. The kitchen includes full overlay, raised panel cabinetry with your choice of satin nickel classic knobs or t-bar handles, granite or quartz kitchen countertops with 6" backsplash, and Samsung stainless steel premium appliance package.