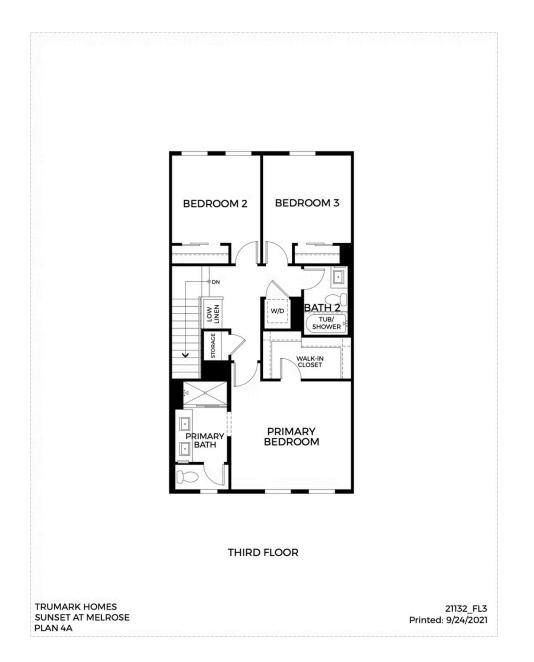

The third floor features two secondary bedrooms and bathroom along with a generous owner's suite. The suite includes a stunning, spa-like bathroom with dual sinks, a walk-in shower and bathtub, and spacious walk-in closet. This plan comes with your color choice of Mohawk vinyl flooring at the kitchen, bathrooms and laundry, Quality Mohawk carpet in multiple color choices, and much more!

# Plan 4 SUNSET AT MELROSE HEIGHTS

THIRD FLOOR