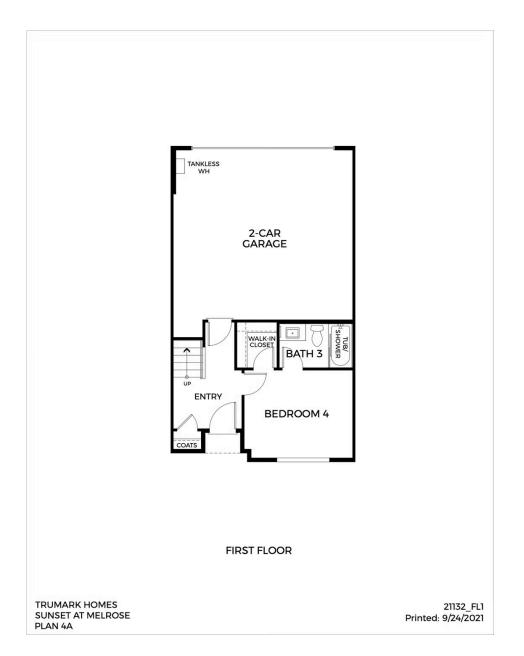

preparation island, and dual sinks. This kitchen is complete with a center preparation island, pantry, and dual sinks. The kitchen includes full overlay, raised panel cabinetry with your choice of satin nickel classic knobs or t-bar handles, granite or quartz kitchen countertops with 6" backsplash, and Samsung stainless steel premium appliance package.

The third floor features two secondary bedrooms and bathroom along with a generous owner's suite. The suite includes a stunning, spa-like bathroom with dual sinks, a walk-in shower and bathtub, and spacious walk-in closet. This plan comes with your color choice of Mohawk vinyl flooring at the kitchen, bathrooms and laundry, Quality Mohawk carpet in multiple color choices, and much more!



## Plan 4 SUNSET AT MELROSE HEIGHTS

FIRST FLOOR





## Plan 4 SUNSET AT MELROSE HEIGHTS

#### SECOND FLOOR





# Plan 4 SUNSET AT MELROSE HEIGHTS

THIRD FLOOR