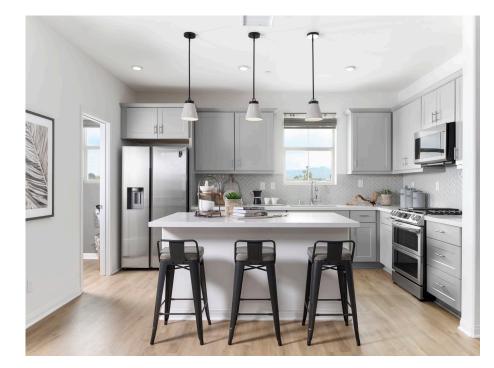

#### Now Selling

Plan 4 at Sunset is an expansive three-story townhome offering 1,767 sq. ft. of living space. Just past the foyer you'll find a secondary bedroom, ensuite bathroom, and spacious walk-in closet. Upstairs is the main living area including the flex room, dining room, great room, kitchen, and balcony. The gourmet kitchen is complete with a generous walk-in pantry, center preparation island, and dual sinks. This kitchen is complete with a center preparation island, pantry, and dual sinks. The kitchen includes full overlay, raised panel cabinetry with your choice of satin nickel classic knobs or t-bar handles, granite or quartz kitchen countertops with 6" backsplash, and Samsung stainless steel premium appliance package.