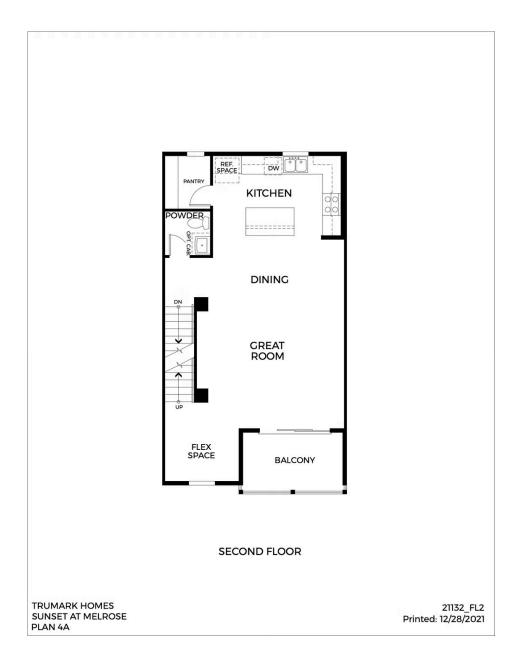

#### Now Selling

Plan 4 at Sunset is an expansive three-story townhome offering 1,767 sq. ft. of living space. Just past the foyer you'll find a secondary bedroom, ensuite bathroom, and spacious walk-in closet. Upstairs is the main living area including the flex room, dining room, great room, kitchen, and balcony. The gourmet kitchen is complete with a generous walk-in pantry, center preparation island, and dual sinks. This kitchen is complete with a center preparation island, pantry, and dual sinks. The kitchen includes full overlay, raised panel cabinetry with your choice of satin nickel classic knobs or t-bar handles, granite or quartz kitchen countertops with 6" backsplash, and Samsung stainless steel premium appliance package.

#### SECOND FLOOR