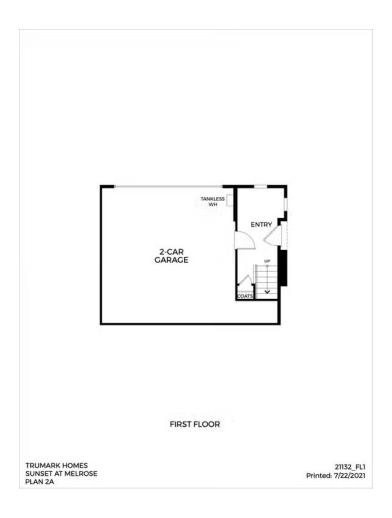

# Plan 2 SUNSET AT MELROSE HEIGHTS

FIRST FLOOR

#### SOLD OUT!

Sunset's Plan 2 at Melrose Heights is a captivating three-story townhome offering 1,222 sq. ft. of living space. Head past the foyer and up the stairs you'll find the kitchen overlooking the multifunctional great room, dining room, and balcony. This gourmet kitchen is complete with a pantry and center preparation island with dual sinks. The kitchen includes full overlay, raised panel cabinetry with your choice of satin nickel classic knobs or t-bar handles, granite or quartz kitchen countertops with 6" backsplash, and Samsung stainless steel premium appliance package.