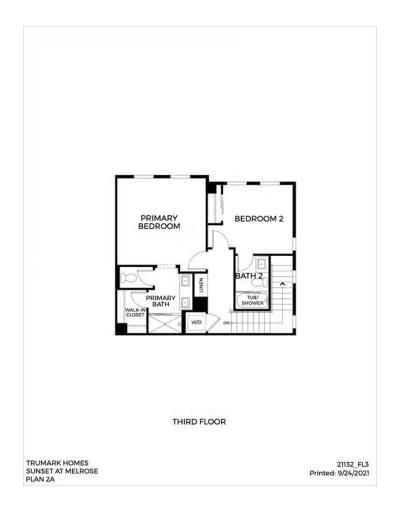

# Plan 2 SUNSET AT MELROSE HEIGHTS

THIRD FLOOR

The top floor features a secondary bedroom and bathroom along with a generous owner's suite. The suite includes a stunning, spa-like bathroom with dual sinks, a walk-in shower and bathtub, and spacious walk-in closet. This plan comes with your color choice of Mohawk vinyl flooring at the kitchen, bathrooms and laundry, Quality Mohawk carpet in multiple color choices, and much more!