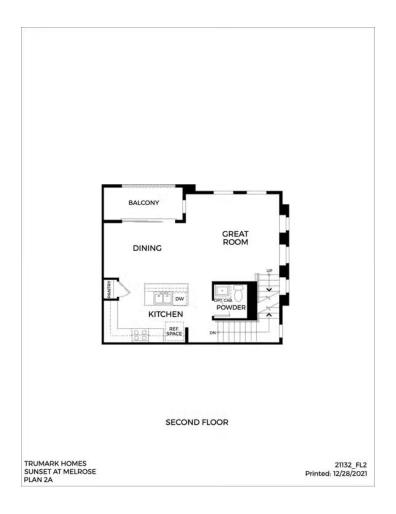

# Plan 2 SUNSET AT MELROSE HEIGHTS

SECOND FLOOR

#### SOLD OUT!

Sunset's Plan 2 at Melrose Heights is a captivating three-story townhome offering 1,222 sq. ft. of living space. Head past the foyer and up the stairs you'll find the kitchen overlooking the multifunctional great room, dining room, and balcony. This gourmet kitchen is complete with a pantry and center preparation island with dual sinks. The kitchen includes full overlay, raised panel cabinetry with your choice of satin nickel classic knobs or t-bar handles, granite or quartz kitchen countertops with 6" backsplash, and Samsung stainless steel premium appliance package.