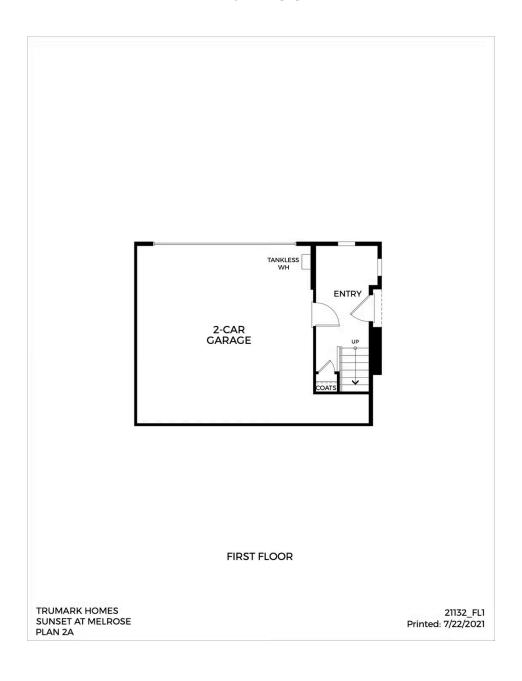

room, and balcony. This gourmet kitchen is complete with a pantry and center preparation island with dual sinks. The kitchen includes full overlay, raised panel cabinetry with your choice of satin nickel classic knobs or t-bar handles, granite or quartz kitchen countertops with 6" backsplash, and Samsung stainless steel premium appliance package.

The top floor features a secondary bedroom and bathroom along with a generous owner's suite. The suite includes a stunning, spa-like bathroom with dual sinks, a walk-in shower and bathtub, and spacious walk-in closet. This plan comes with your color choice of Mohawk vinyl flooring at the kitchen, bathrooms and laundry, Quality Mohawk carpet in multiple color choices, and much more!



# Plan 2

### **SUNSET AT MELROSE HEIGHTS**

## FIRST FLOOR





# Plan 2

#### **SUNSET AT MELROSE HEIGHTS**

## **SECOND FLOOR**





# Plan 2

#### **SUNSET AT MELROSE HEIGHTS**

## THIRD FLOOR