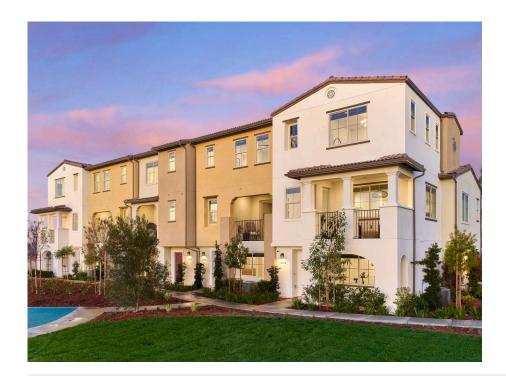

#### SOLD OUT!

Sunset's Plan 2 at Melrose Heights is a captivating three-story townhome offering 1,222 sq. ft. of living space. Head past the foyer and up the stairs you'll find the kitchen overlooking the multifunctional great room, dining room, and balcony. This gourmet kitchen is complete with a pantry and center preparation island with dual sinks. The kitchen includes full overlay, raised panel cabinetry with your choice of satin nickel classic knobs or t-bar handles, granite or quartz kitchen countertops with 6" backsplash, and Samsung stainless steel premium appliance package.