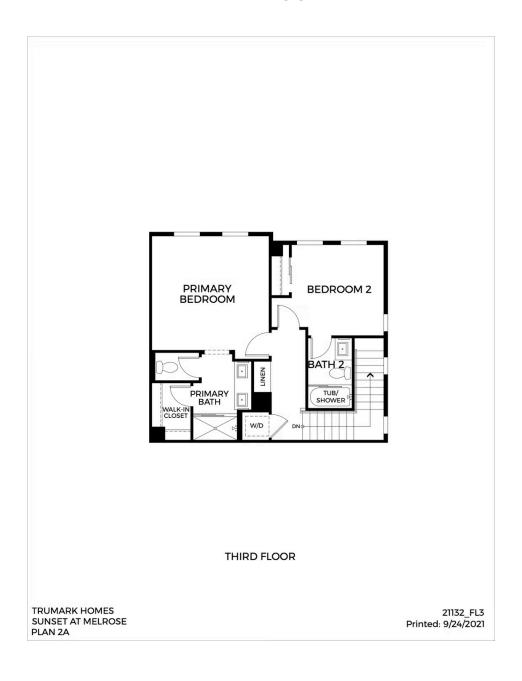

The top floor features a secondary bedroom and bathroom along with a generous owner's suite. The suite includes a stunning, spa-like bathroom with dual sinks, a walk-in shower and bathtub, and spacious walk-in closet. This plan comes with your color choice of Mohawk vinyl flooring at the kitchen, bathrooms and laundry, Quality Mohawk carpet in multiple color choices, and much more!

## THIRD FLOOR