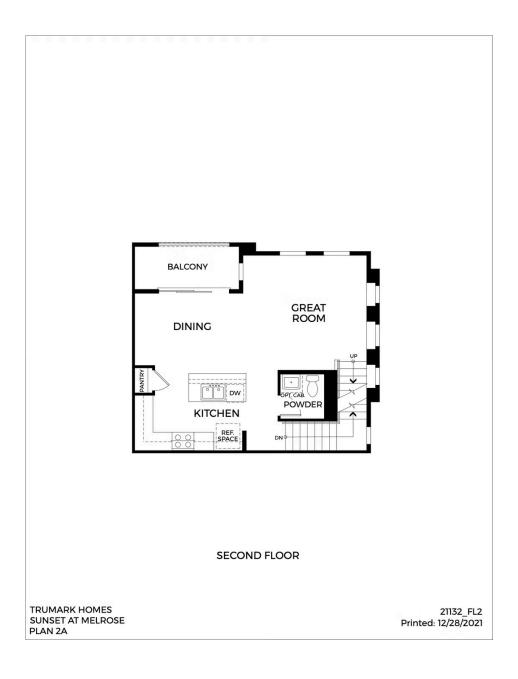

#### SOLD OUT!

Sunset's Plan 2 at Melrose Heights is a captivating three-story townhome offering 1,222 sq. ft. of living space. Head past the foyer and up the stairs you'll find the kitchen overlooking the multifunctional great room, dining room, and balcony. This gourmet kitchen is complete with a pantry and center preparation island with dual sinks. The kitchen includes full overlay, raised panel cabinetry with your choice of satin nickel classic knobs or t-bar handles, granite or quartz kitchen countertops with 6" backsplash, and Samsung stainless steel premium appliance package.

## **SECOND FLOOR**