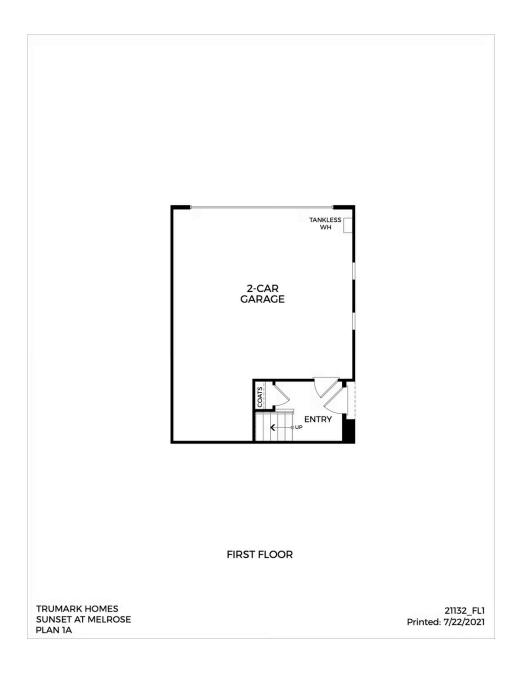

# Plan 1

**SUNSET AT MELROSE HEIGHTS** 

### FIRST FLOOR

### **Now Selling**

Plan 1 at Sunset is a charming three-story townhome offering 1,195 sq. ft. of living space. Head past the foyer and up the stairs you'll find the main living area with a multifunctional great room, dining room, open kitchen, and spacious balcony. The gourmet kitchen is complete with a pantry and center preparation island including dual sinks. The kitchen includes full overlay, raised panel cabinetry with your choice of satin nickel classic knobs or t-bar handles, granite or quartz kitchen countertops with 6" backsplash, and Samsung stainless steel premium appliance package.