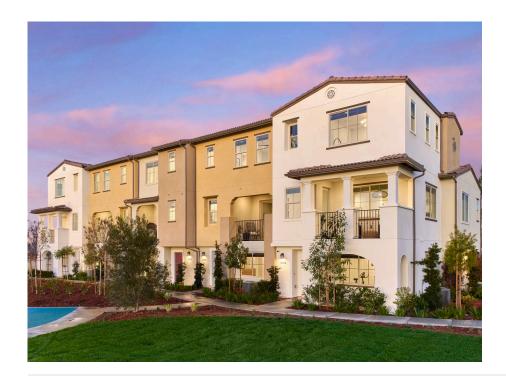

#### SUNSET AT MELROSE HEIGHTS

### **Now Selling**

Plan 1 at Sunset is a charming three-story townhome offering 1,195 sq. ft. of living space. Head past the foyer and up the stairs you'll find the main living area with a multifunctional great room, dining room, open kitchen, and spacious balcony. The gourmet kitchen is complete with a pantry and center preparation island including dual sinks. The kitchen includes full overlay, raised panel cabinetry with your choice of satin nickel classic knobs or t-bar handles, granite or quartz kitchen countertops with 6" backsplash, and Samsung stainless steel premium appliance package.