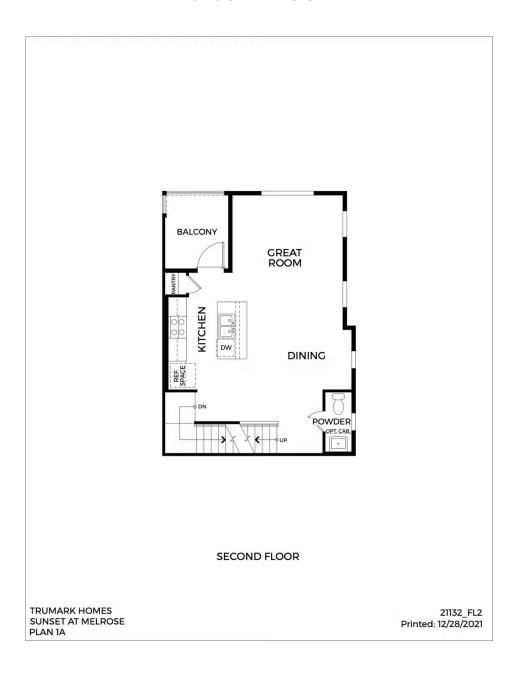

#### **SUNSET AT MELROSE HEIGHTS**

### **SECOND FLOOR**

### **Now Selling**

Plan 1 at Sunset is a charming three-story townhome offering 1,195 sq. ft. of living space. Head past the foyer and up the stairs you'll find the main living area with a multifunctional great room, dining room, open kitchen, and spacious balcony. The gourmet kitchen is complete with a pantry and center preparation island including dual sinks. The kitchen includes full overlay, raised panel cabinetry with your choice of satin nickel classic knobs or t-bar handles, granite or quartz kitchen countertops with 6" backsplash, and Samsung stainless steel premium appliance package.