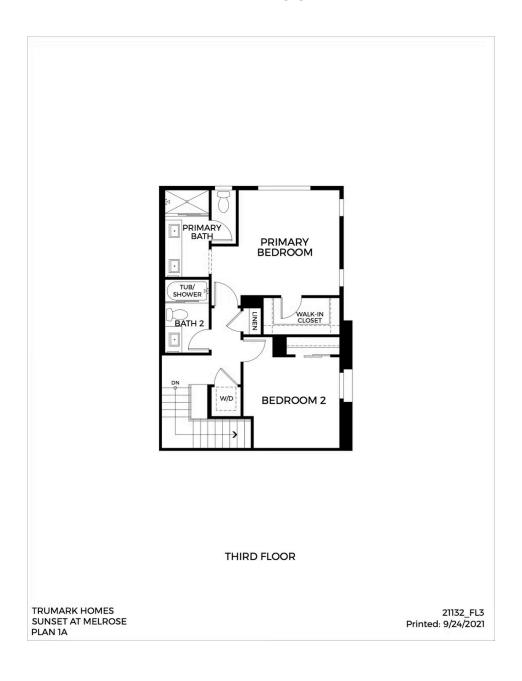

#### SUNSET AT MELROSE HEIGHTS

### THIRD FLOOR

The top floor features a secondary bedroom and bathroom along with the generous owner suite. The suite includes a stunning, spa-like bathroom with dual sinks, a walk-in shower and bathtub, and spacious walk-in closet. This plan comes with your color choice of Mohawk vinyl flooring at the kitchen, bathrooms and laundry, Quality Mohawk carpet in multiple color choices, and much more!