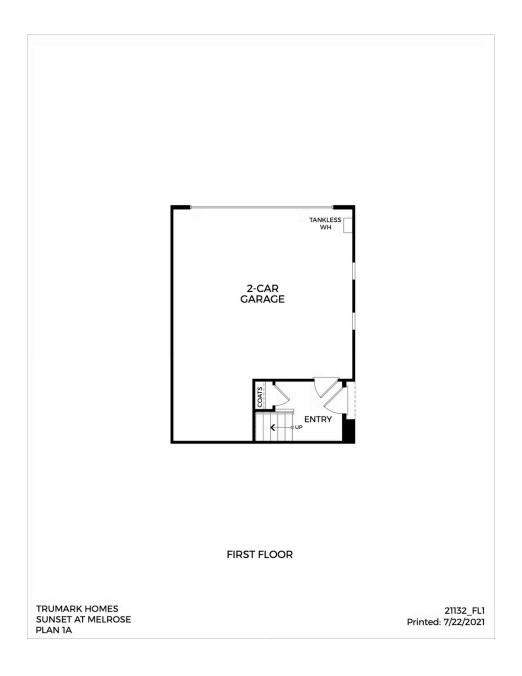

spacious balcony. The gourmet kitchen is complete with a pantry and center preparation island including dual sinks. The kitchen includes full overlay, raised panel cabinetry with your choice of satin nickel classic knobs or t-bar handles, granite or quartz kitchen countertops with 6" backsplash, and Samsung stainless steel premium appliance package.

The top floor features a secondary bedroom and bathroom along with the generous owner suite. The suite includes a stunning, spa-like bathroom with dual sinks, a walk-in shower and bathtub, and spacious walk-in closet. This plan comes with your color choice of Mohawk vinyl flooring at the kitchen, bathrooms and laundry, Quality Mohawk carpet in multiple color choices, and much more!



# Plan 1

**SUNSET AT MELROSE HEIGHTS** 

### FIRST FLOOR





# Plan 1

#### **SUNSET AT MELROSE HEIGHTS**

### **SECOND FLOOR**





# Plan 1

#### SUNSET AT MELROSE HEIGHTS

### THIRD FLOOR