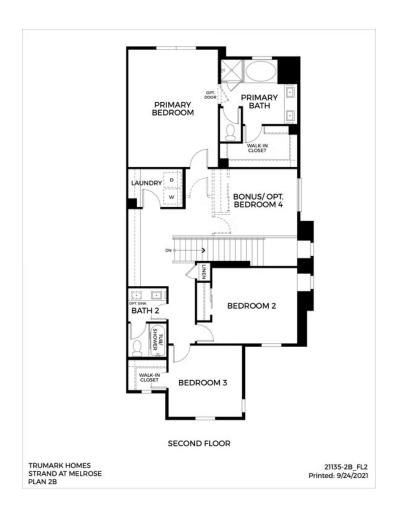

of satin nickel classic knobs or t-bar handles, granite or quartz kitchen countertops with 6" backsplash, and Samsung stainless steel premium appliance package.

Upstairs offers the generous primary suite including a stunning spa-like bathroom with a walk-in shower, free-standing bathtub, and spacious walk-in closet. The second floor has two secondary bedrooms, a secondary bathroom, a laundry room, and an option for a bonus room or additional bedroom. This plan comes with your color choice of Mohawk vinyl flooring at the kitchen, bathrooms and laundry, Quality Mohawk carpet in multiple color choices, and much more!



## **TRUMARKHOMES**

# Plan 2B

#### STRAND AT MELROSE HEIGHTS

#### FIRST FLOOR





## **TRUMARKHOMES**

## Plan 2B

#### STRAND AT MELROSE HEIGHTS

#### **SECOND FLOOR**