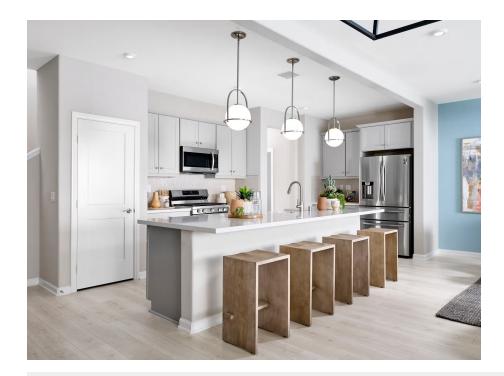

#### **FEATURES**

2 Bathrooms

**]** 2,040 Sq. Ft.

😝 2 Car Garage

Strand's charming Plan 2B at Melrose Heights is a two-story townhome offering 2,040 sq. ft. of living space. Enter the home and find a gourmet kitchen, including a pantry and center preparation island complete with dual sinks. Heading to the main living area, you'll find a multi-functional great room overlooked by the open kitchen. The kitchen includes full overlay, raised panel cabinetry with your choice of satin nickel classic knobs or t-bar handles, granite or quartz kitchen countertops with 6" backsplash, and Samsung stainless steel premium appliance package.