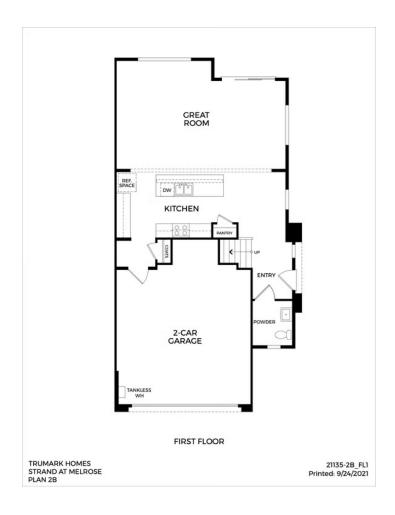

he open kitchen. The kitchen includes full overlay, raised panel cabinetry with your choice of satin nickel classic knobs or t-bar handles, granite or quartz kitchen countertops with 6" backsplash, and Samsung stainless steel premium appliance package.

Upstairs offers the generous primary suite including a stunning spa-like bathroom with a walk-in shower, free-standing bathtub, and spacious walk-in closet. The second floor has two secondary bedrooms, a secondary bathroom, a laundry room, and an option for a bonus room or additional bedroom. This plan comes with your color choice of Mohawk vinyl flooring at the kitchen, bathrooms and laundry, Quality Mohawk carpet in multiple color choices, and much more!



## **TRUMARKHOMES**

# Plan 2B

#### STRAND AT MELROSE HEIGHTS

#### FIRST FLOOR





## **TRUMARKHOMES**

## Plan 2B

#### STRAND AT MELROSE HEIGHTS

#### **SECOND FLOOR**