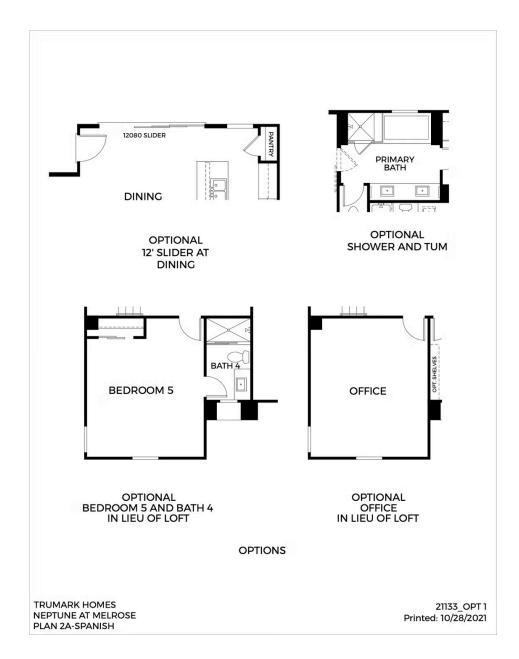

d panel cabinetry with your choice of satin nickel classic knobs or t-bar handles, granite or quartz kitchen countertops with 6" backsplash, and Samsung stainless steel premium appliance package.

Upstairs you'll find the loft, flex room, secondary bedrooms, bathroom and primary suite. This contemporary suite provides a stunning, spa-like bathroom with dual sinks, walk-in shower, and free-standing bathtub. This bathroom is complete with a spacious walk-in closet. This plan comes with your color choice of Mohawk vinyl flooring at the kitchen, bathrooms and laundry, Quality Mohawk carpet in multiple color choices, and much more!



## Plan 2 NEPTUNE AT MELROSE HEIGHTS

FIRST FLOOR





## Plan 2 NEPTUNE AT MELROSE HEIGHTS

#### SECOND FLOOR





## Plan 2 NEPTUNE AT MELROSE HEIGHTS

OPTION