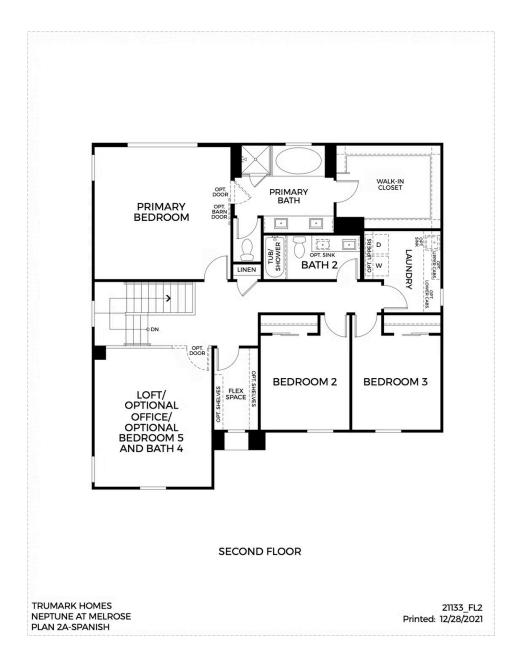

## Plan 2 NEPTUNE AT MELROSE HEIGHTS

#### SECOND FLOOR

Upstairs you'll find the loft, flex room, secondary bedrooms, bathroom and primary suite. This contemporary suite provides a stunning, spa-like bathroom with dual sinks, walk-in shower, and free-standing bathtub. This bathroom is complete with a spacious walk-in closet. This plan comes with your color choice of Mohawk vinyl flooring at the kitchen, bathrooms and laundry, Quality Mohawk carpet in multiple color choices, and much more!