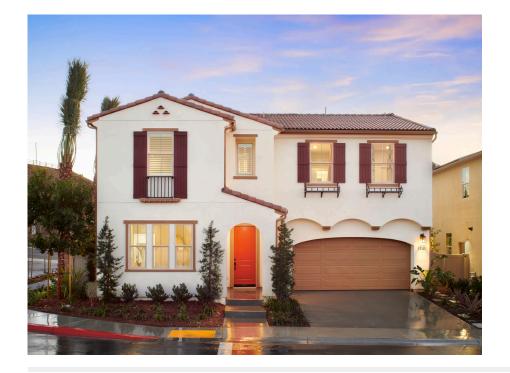

## Plan 2 NEPTUNE AT MELROSE HEIGHTS

# FEATURES Image: 4 - 5 Bedrooms Image: 3 - 4 Bathrooms Image: 2,427 Sq. Ft. Image: 2 Car Garage

#### Sold Out!

Neptune's Plan 2 at Melrose Heights is an expansive two-story home offering 2,427 sq. ft. of living space. Off the front of the home, the plan features a charming porch and a secondary bedroom off the front of the home. Just past the foyer is the gourmet kitchen, complete with a center preparation island overlooking the dining room, great room, and backyard. The kitchen includes full overlay, raised panel cabinetry with your choice of satin nickel classic knobs or t-bar handles, granite or quartz kitchen countertops with 6" backsplash, and Samsung stainless steel premium appliance package.