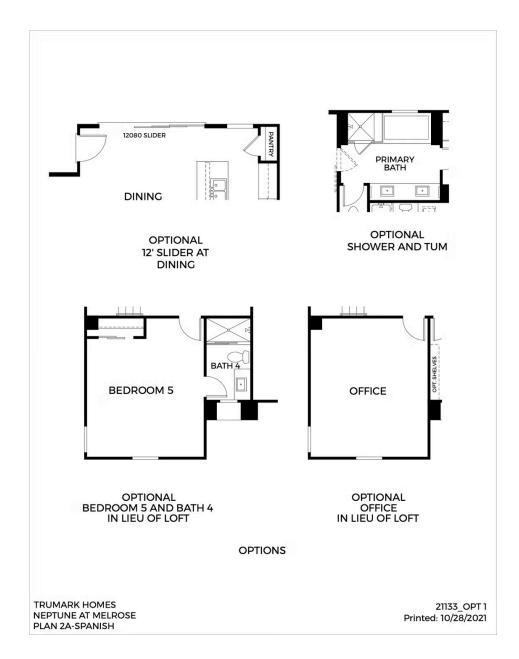

ed panel cabinetry with your choice of satin nickel classic knobs or t-bar handles, granite or quartz kitchen countertops with 6" backsplash, and Samsung stainless steel premium appliance package.

Upstairs you'll find the loft, flex room, secondary bedrooms, bathroom and primary suite. This contemporary suite provides a stunning, spa-like bathroom with dual sinks, walk-in shower, and free-standing bathtub. This bathroom is complete with a spacious walk-in closet. This plan comes with your color choice of Mohawk vinyl flooring at the kitchen, bathrooms and laundry, Quality Mohawk carpet in multiple color choices, and much more!



## Plan 2 NEPTUNE AT MELROSE HEIGHTS

FIRST FLOOR





# Plan 2 NEPTUNE AT MELROSE HEIGHTS

#### SECOND FLOOR





## Plan 2 NEPTUNE AT MELROSE HEIGHTS

OPTION