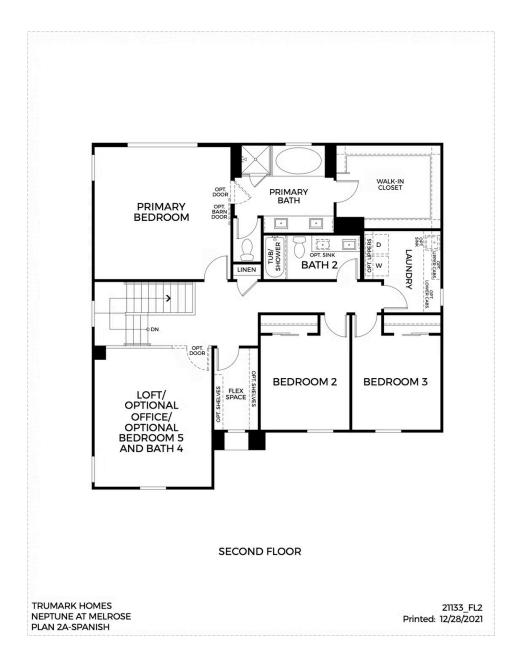

#### SECOND FLOOR

Upstairs you'll find the loft, flex room, secondary bedrooms, bathroom and primary suite. This contemporary suite provides a stunning, spa-like bathroom with dual sinks, walk-in shower, and free-standing bathtub. This bathroom is complete with a spacious walk-in closet. This plan comes with your color choice of Mohawk vinyl flooring at the kitchen, bathrooms and laundry, Quality Mohawk carpet in multiple color choices, and much more!