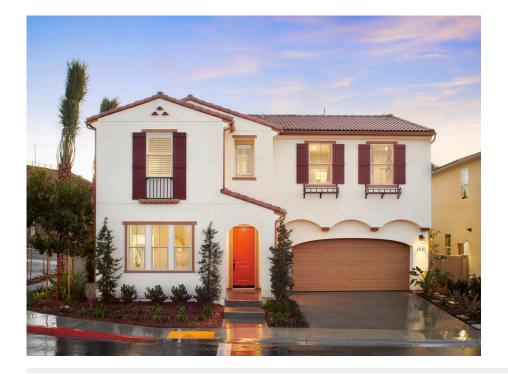

### Plan 2 NEPTUNE AT MELROSE HEIGHTS

#### Sold Out!

Neptune's Plan 2 at Melrose Heights is an expansive two-story home offering 2,427 sq. ft. of living space. Off the front of the home, the plan features a charming porch and a secondary bedroom off the front of the home. Just past the foyer is the gourmet kitchen, complete with a center preparation island overlooking the dining room, great room, and backyard. The kitchen includes full overlay, raised panel cabinetry with your choice of satin nickel classic knobs or t-bar handles, granite or quartz kitchen countertops with 6" backsplash, and Samsung stainless steel premium appliance package.