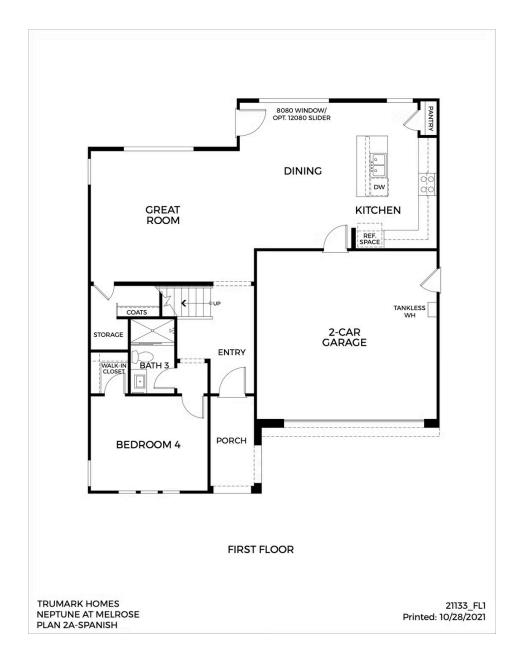

## Plan 2 NEPTUNE AT MELROSE HEIGHTS

FIRST FLOOR

#### Sold Out!

Neptune's Plan 2 at Melrose Heights is an expansive two-story home offering 2,427 sq. ft. of living space. Off the front of the home, the plan features a charming porch and a secondary bedroom off the front of the home. Just past the foyer is the gourmet kitchen, complete with a center preparation island overlooking the dining room, great room, and backyard. The kitchen includes full overlay, raised panel cabinetry with your choice of satin nickel classic knobs or t-bar handles, granite or quartz kitchen countertops with 6" backsplash, and Samsung stainless steel premium appliance package.