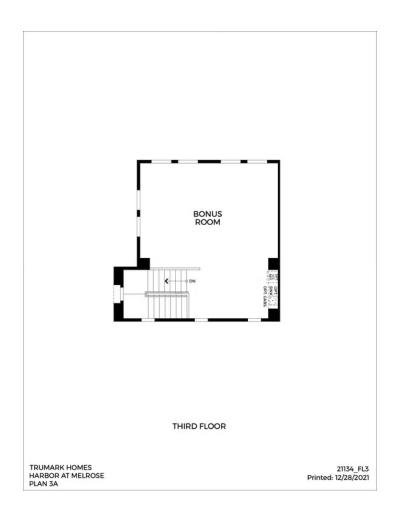

# 1711 Laurelwood Way

OCEANSIDE, CA 92056

### THIRD FLOOR

Upstairs offers the spacious owner suite including a stunning spa-like bathroom with a walk-in shower, free-standing bathtub, and spacious walk-in closet. The second floor has two secondary bedrooms, a secondary bathroom, and laundry room. The top floor consists of the bonus room with the option for a sink, cabinets, and refrigerator to suit your needs. This plan comes with Mohawk vinyl flooring at kitchen, bathrooms and laundry, Quality Mohawk carpet and much more!