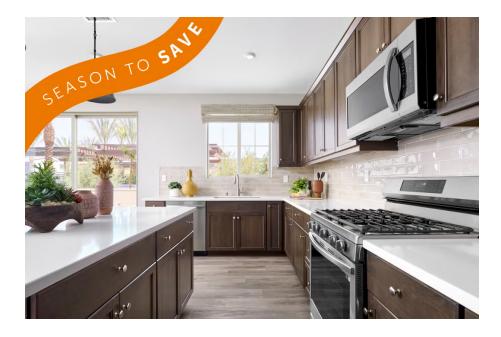

# 1711 Laurelwood Way

OCEANSIDE, CA 92056

PRICE **\$865,895** 

**PLAN** Plan 3

LOCATION Harbor at Melrose Heights

FEATURES 3 Bedrooms 2.5 Bathrooms 2,193 Sq. Ft. 2 Car Garage

Harbor's Plan 3 at Melrose Heights is an expansive three-story townhome offering 2,193 sq. ft. of living space. The plan features a spacious great room off the front of the home leading to the gourmet kitchen. This kitchen includes a center preparation island overlooking the great room and generous backyard. The kitchen includes full overlay, raised panel cabinetry with your choice of satin nickel classic knobs or t-bar handles, granite or quartz kitchen countertops with 6" backsplash, and Samsung stainless steel premium kitchen appliance package.