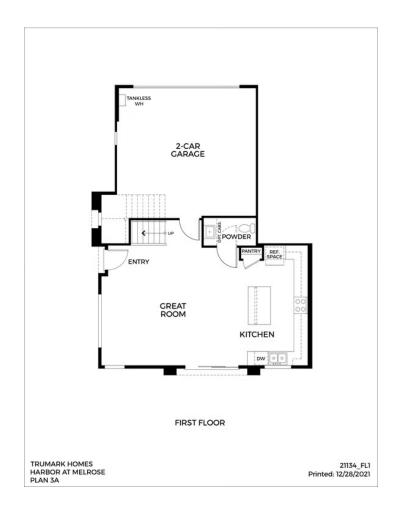

# 1711 Laurelwood Way

OCEANSIDE, CA 92056

FIRST FLOOR

# 1711 Laurelwood Way

OCEANSIDE, CA 92056

PRICE **\$865,895** 

**PLAN** Plan 3

LOCATION Harbor at Melrose Heights

FEATURES 3 Bedrooms 2.5 Bathrooms 2,193 Sq. Ft. 2 Car Garage

Harbor's Plan 3 at Melrose Heights is an expansive three-story townhome offering 2,193 sq. ft. of living space. The plan features a spacious great room off the front of the home leading to the gourmet kitchen. This kitchen includes a center preparation island overlooking the great room and generous backyard. The kitchen includes full overlay, raised panel cabinetry with your choice of satin nickel classic knobs or t-bar handles, granite or quartz kitchen countertops with 6" backsplash, and Samsung stainless steel premium kitchen appliance package.