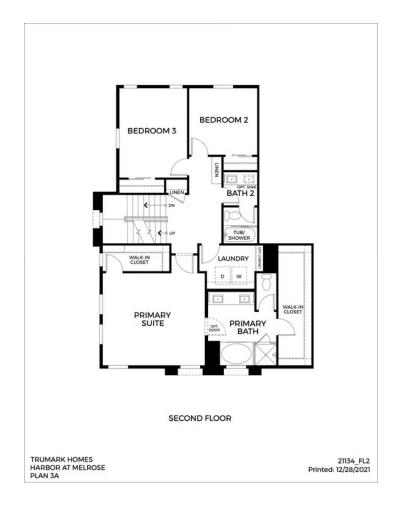

# 1711 Laurelwood Way

OCEANSIDE, CA 92056

### SECOND FLOOR

Upstairs offers the spacious owner suite including a stunning spa-like bathroom with a walk-in shower, free-standing bathtub, and spacious walk-in closet. The second floor has two secondary bedrooms, a secondary bathroom, and laundry room. The top floor consists of the bonus room with the option for a sink, cabinets, and refrigerator to suit your needs. This plan comes with Mohawk vinyl flooring at kitchen, bathrooms and laundry, Quality Mohawk carpet and much more!