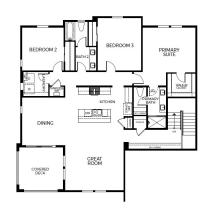

#### **FEATURES**

≥ 3 Bedrooms

2 Bathrooms

1,952 Sq. Ft.

😝 2 Car Garage

Come home to this top-floor, end-unit plan offering 1,952 sq. ft. of luxurious living space. The third floor is where it all happens. Head upstairs to take in the generously sized great room and dining area, which connect to a gorgeous corner deck. The gourmet kitchen is complete with a pantry and center preparation island that overlook the spacious great room. The kitchen includes full overlay, frameless flat panel contemporary maple cabinetry with knobs, quartz kitchen countertops with your color choice of 6" backsplash, and stainless steel premium kitchen appliance package.

This floor is complete with two secondary full bedrooms, a large primary suite, and plenty of space to stretch out in comfort and style. Adjacent to a generously sized walk-in closet, the stunning, spa-like primary bathroom features dual sinks and walk-in shower and bathtub.