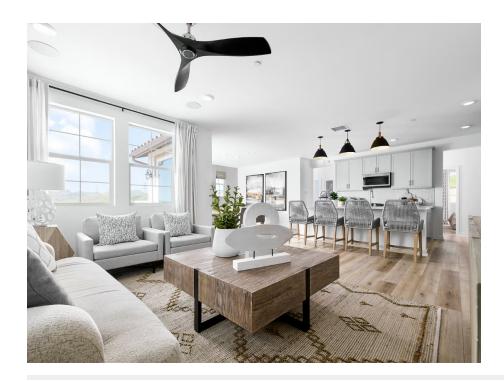

#### **FEATURES**

≥ 3 Bedrooms

2 Bathrooms

1,952 Sq. Ft.

😝 2 Car Garage

Come home to this top-floor, end-unit plan offering 1,952 sq. ft. of luxurious living space. The third floor is where it all happens. Head upstairs to take in the generously sized great room and dining area, which connect to a gorgeous corner deck. The gourmet kitchen is complete with a pantry and center preparation island that overlook the spacious great room. The kitchen includes full overlay, frameless flat panel contemporary maple cabinetry with knobs, quartz kitchen countertops with your color choice of 6" backsplash, and stainless steel premium kitchen appliance package.

This floor is complete with two secondary full bedrooms, a large primary suite, and plenty of space to stretch out in comfort and style. Adjacent to a generously sized walk-in closet, the stunning, spa-like primary bathroom features dual sinks and walk-in shower and bathtub.