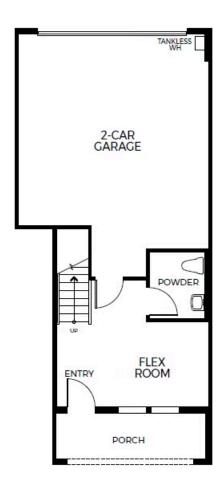

#### **FEATURES**

≥ 3 Bedrooms

3.5 Bathrooms

], 1,694 Sq. Ft.

😝 2 Car Garage

There's a lot to love with Plan 6's beautifully designed three-story floor plan offering 1,694 sq. ft. of beautiful living space. A two-car garage connects to a convenient first-floor flex room. Head to the second floor and take in the expansive great room, which flows into the dining room and kitchen. The gourmet kitchen is complete with a pantry and bar-top island with dual sinks that overlook the main living area. The kitchen includes full overlay, frameless flat panel contemporary maple cabinetry with knobs, quartz slab kitchen countertops with your color choice of 6" backsplash, and stainless steel premium kitchen appliance package.