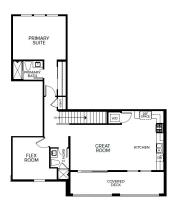

#### **FEATURES**

<u>▶</u> 1 Bedrooms

2 Bathrooms

1,217 Sq. Ft.

😝 2 Car Garage

There's a lot to love with Plan 3's beautifully designed floor plan offering 1,217 sq. ft of living space. A first-floor office, adjacent to a two-car tandem garage, offers that coveted work-life balance thanks to its separation from the main floor. Head upstairs to the main living area and enjoy a bright, light-filled great room, multi-functional flex room, and gourmet kitchen. Down the hall is a generously sized primary bedroom suite complete with a stunning, spa-like bathroom. Outside, you'll find the deck – the perfect spot to savor your morning coffee.