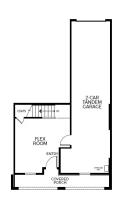

#### **FEATURES**

<u>▶</u> 1 Bedrooms

2 Bathrooms

1,217 Sq. Ft.

😝 2 Car Garage

There's a lot to love with Plan 3's beautifully designed floor plan offering 1,217 sq. ft of living space. A first-floor office, adjacent to a two-car tandem garage, offers that coveted work-life balance thanks to its separation from the main floor. Head upstairs to the main living area and enjoy a bright, light-filled great room, multi-functional flex room, and gourmet kitchen. Down the hall is a generously sized primary bedroom suite complete with a stunning, spa-like bathroom. Outside, you'll find the deck – the perfect spot to savor your morning coffee.