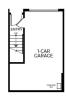

#### **FEATURES**

<u>□</u> 1 Bedrooms

2 Bathrooms

**」** 981 Sq. Ft.

角 1 Car Garage

Phase 5 Coming Soon!

#### Anticipated Pricing from the High \$600,000's

With 988 sq. ff. of thoughtfully planned living space, Plan 2 at Saddleback Place three-story floor plan is all about modern conveniences. Come home to a direct-access garage that leads upstairs to the main floor, where a spacious great room seamlessly flows into an open kitchen and a flex room. Best of all, a third staircase elevates you to the primary bedroom – a private suite complete with an adjoining bathroom and generous walk-in closet.