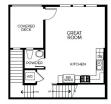

#### Anticipated Pricing from the High \$600,000's

With 988 sq. ff. of thoughtfully planned living space, Plan 2 at Saddleback Place three-story floor plan is all about modern conveniences. Come home to a direct-access garage that leads upstairs to the main floor, where a spacious great room seamlessly flows into an open kitchen and a flex room. Best of all, a third staircase elevates you to the primary bedroom – a private suite complete with an adjoining bathroom and generous walk-in closet.