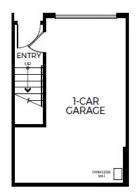

1 Ba, 1 Half Ba

874 Sq. Ft.

😝 1 Car Garage

With 874 sq. ft. of thoughtfully planned living space, Plan 2 at Saddleback Place three-story end-unit floor plan is all about modern conveniences. Come home to a direct-access garage that leads upstairs to the main floor, where a spacious great room seamlessly flows into an open kitchen and a covered deck. Best of all, a third staircase elevates you to the primary bedroom – a private suite complete with an adjoining bathroom and generous walk-in closet.

### SADDLEBACK PLACE PLAN 2