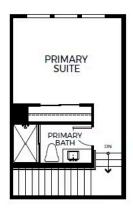

1 Ba, 1 Half Ba

874 Sq. Ft.

😝 1 Car Garage

With 874 sq. ft. of thoughtfully planned living space, Plan 2 at Saddleback Place three-story end-unit floor plan is all about modern conveniences. Come home to a direct-access garage that leads upstairs to the main floor, where a spacious great room seamlessly flows into an open kitchen and a covered deck. Best of all, a third staircase elevates you to the primary bedroom – a private suite complete with an adjoining bathroom and generous walk-in closet.

### SADDLEBACK PLACE PLAN 2