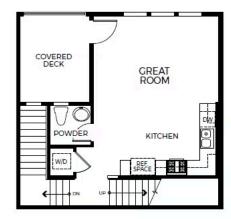

1 Ba, 1 Half Ba

874 Sq. Ft.

😝 1 Car Garage

With 874 sq. ft. of thoughtfully planned living space, Plan 2 at Saddleback Place three-story end-unit floor plan is all about modern conveniences. Come home to a direct-access garage that leads upstairs to the main floor, where a spacious great room seamlessly flows into an open kitchen and a covered deck. Best of all, a third staircase elevates you to the primary bedroom – a private suite complete with an adjoining bathroom and generous walk-in closet.

### SADDLEBACK PLACE PLAN 2