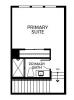

# Plan 2 SADDLEBACK PLACE

PRICE \$699,990 FEATURES I Bedrooms

**874** Sq. Ft.

😭 1 Car Garage

With 874 sq. ft. of thoughtfully planned living space, Plan 2 at Saddleback Place three-story end-unit floor plan is all about modern conveniences. Come home to a direct-access garage that leads upstairs to the main floor, where a spacious great room seamlessly flows into an open kitchen and a covered deck. Best of all, a third staircase elevates you to the primary bedroom – a private suite complete with an adjoining bathroom and generous walk-in closet.