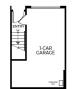

# Plan 2 SADDLEBACK PLACE

PRICE \$699,990 FEATURES I Bedrooms

**874** Sq. Ft.

😭 1 Car Garage

With 874 sq. ft. of thoughtfully planned living space, Plan 2 at Saddleback Place three-story end-unit floor plan is all about modern conveniences. Come home to a direct-access garage that leads upstairs to the main floor, where a spacious great room seamlessly flows into an open kitchen and a covered deck. Best of all, a third staircase elevates you to the primary bedroom – a private suite complete with an adjoining bathroom and generous walk-in closet.