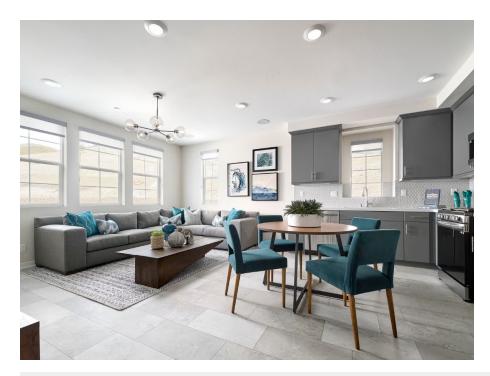

# Plan 2 SADDLEBACK PLACE

PRICE \$699,990 FEATURES I Bedrooms

**874** Sq. Ft.

😭 1 Car Garage

With 874 sq. ft. of thoughtfully planned living space, Plan 2 at Saddleback Place three-story end-unit floor plan is all about modern conveniences. Come home to a direct-access garage that leads upstairs to the main floor, where a spacious great room seamlessly flows into an open kitchen and a covered deck. Best of all, a third staircase elevates you to the primary bedroom – a private suite complete with an adjoining bathroom and generous walk-in closet.