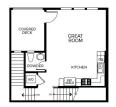

# Plan 2 SADDLEBACK PLACE

PRICE \$699,990 FEATURES I Bedrooms

**874** Sq. Ft.

😭 1 Car Garage

With 874 sq. ft. of thoughtfully planned living space, Plan 2 at Saddleback Place three-story end-unit floor plan is all about modern conveniences. Come home to a direct-access garage that leads upstairs to the main floor, where a spacious great room seamlessly flows into an open kitchen and a covered deck. Best of all, a third staircase elevates you to the primary bedroom – a private suite complete with an adjoining bathroom and generous walk-in closet.