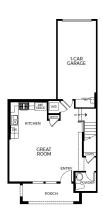

### **FEATURES**

<u>□</u> 1 Bedrooms

1.5 Bathrooms

**3** 883 Sq. Ft.

角 1 Car Garage

Come home to the Plan I offering three stories and 883 sq. ft. of light-filled space. Head past the foyer to the main living area, and you'll find a multi-functional great room and open kitchen. A chic powder room for guests, plus a useful storage area, round out the first floor. Upstairs, you'll find a generously sized primary suite and adjoining bathroom. The third floor is open to the bedroom below, brightening up the private sanctuary.