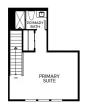

### **FEATURES**

<u>□</u> 1 Bedrooms

1.5 Bathrooms

**3** 883 Sq. Ft.

角 1 Car Garage

Come home to the Plan I offering three stories and 883 sq. ft. of light-filled space. Head past the foyer to the main living area, and you'll find a multi-functional great room and open kitchen. A chic powder room for guests, plus a useful storage area, round out the first floor. Upstairs, you'll find a generously sized primary suite and adjoining bathroom. The third floor is open to the bedroom below, brightening up the private sanctuary.