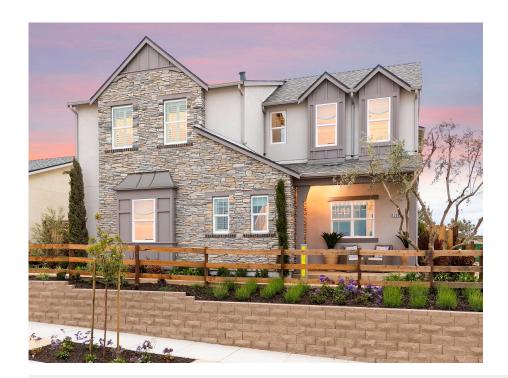

## LAYIA AT SEA HAVEN

PRICE **\$1,298,990** 

## **FEATURES**

№ 4 - 5 Bedrooms

 $\stackrel{\sim}{\sim}$  2.5 - 3.5 Bathrooms

🖳 2,725 Sq. Ft.

😝 2 Car Garage

Introducing the Tate Plan, the largest of the Layia homes and offering a variety of options for personalization. Step into a world of modern elegance and thoughtful design with this exceptional floor plan. The Tate Plan boasts a spacious and light-filled living area, seamlessly blending the kitchen, dining, and family room into a versatile space for entertaining or everyday living. Large windows invite the coastal sunshine, creating an ambiance that feels both airy and welcoming. In the heart of the home, a gourmet kitchen awaits, complete with contemporary finishes and an expansive island that serves as the focal point for culinary adventures or casual gatherings. An open layout effortlessly connects the kitchen to the dining and living spaces with the option of a California Room that extends the living room.