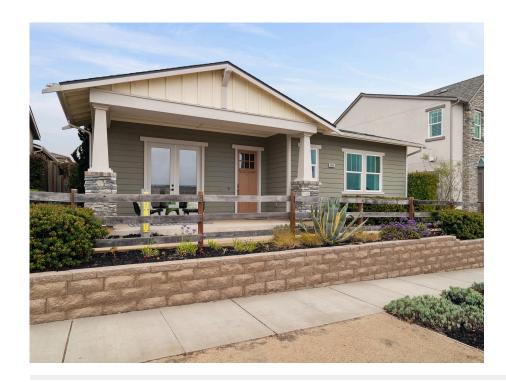

## **Preston**

LAYIA AT SEA HAVEN

PRICE **\$1,197,990** 

## **FEATURES**

≥ 3 - 4 Bedrooms

2 Ba

2,061 Sq. Ft.

2 Car Garage

Preston at Layia at Sea Haven is a single story home with a beautifully designed floor plan, offering 2,016 square feet of living space with 3-4 bedrooms, 2-3 bathrooms, and a 2-car garage.