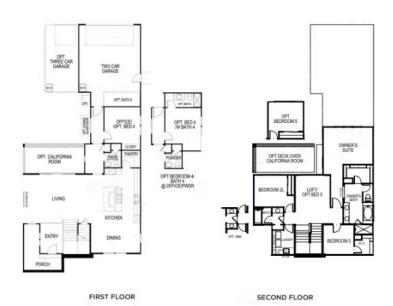

#### **FEATURES**

№ 3 - 5 Bedrooms

🖰 2 Ba, 1 Half Ba

2,629 Sq. Ft.

2 Car Garage

Spanning 2,629 square feet with 3-5 bedrooms and 2.5-4 bathrooms, Bennett is the newest floorplan to join the Layia neighborhood at Sea Haven, and it truly captures the essence of the California coastal lifestyle. This two-story layout offers three elevation styles and a multitude of floorplan options that make the Bennett a perfect choice for families of all sizes.

An open floorplan reveals a living area that convenes with dining, and a large kitchen commands your attention with oversized island and modern appliances. An optional indoor/outdoor California Room on the first floor creates the opportunity for a private deck on the second floor, accessed from the Owner's Suite.

The Owner's Suite on the second floor is your ultimate retreat, featuring dual sink vanities, tub, and a walk in closet. Also on the second floor is a loft, two secondary bedrooms, and a full bathroom. The two-car side-by-side garage is accessed from the rear of the property which keeps the Bennett curb appeal intact, along with your privacy. Add an optional third garage space for additional storage and flexibility. Thoughtfully designed, the Bennett floor plan combines contemporary elegance with functional living spaces, offering a coastal retreat that feels both luxurious and inviting!