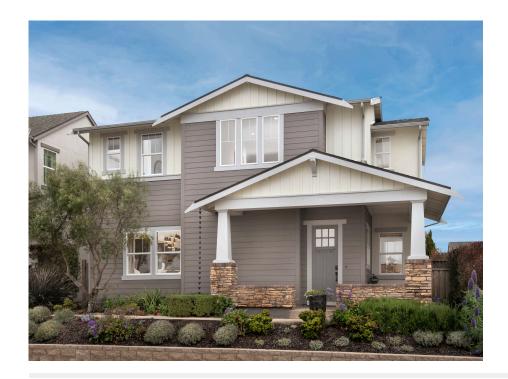

## **Bennett**

LAYIA AT SEA HAVEN

PRICE **\$1,273,990** 

#### **FEATURES**

№ 3 - 5 Bedrooms

🖰 2 Ba, 1 Half Ba

2,629 Sq. Ft.

2 Car Garage

Spanning 2,629 square feet with 3-5 bedrooms and 2.5-4 bathrooms, Bennett is the newest floorplan to join the Layia neighborhood at Sea Haven, and it truly captures the essence of the California coastal lifestyle. This two-story layout offers three elevation styles and a multitude of floorplan options that make the Bennett a perfect choice for families of all sizes.