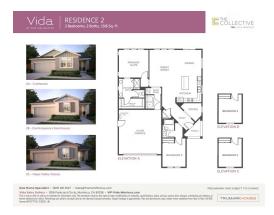

## 841 Heathridge Street

**MANTECA, CA 95336** 

VIDA AT THE COLLECTIVE | RESIDENCE 2 FLOOR PLAN

## GET IN TOUCH (925) 281-3227

**MANTECA, CA 95336** 

PRICE **\$529,301** 

**PLAN** Residence 2

LOCATION Vida at The Collective 55+

FEATURES 2 Bedrooms 2.0 Bathrooms 1,516 Sq. Ft. 2 Car Garage

Homesite 386 is a charming single-story home offering 1,516 Sq. Ft. of living space. This captivating plan features a secondary bedroom off the front of the home with a bathroom. Through the entrance hall, you'll find the contemporary den area and gourmet kitchen. The kitchen features a spacious walk-in pantry and a center preparation island with dual sinks. This overlooks the dining and great room. The kitchen includes recessed-panel Beech Shaker cabinetry with chrome knobs, granite slab kitchen countertops with 6" backsplash, and Whirlpool stainless steel kitchen appliances included.