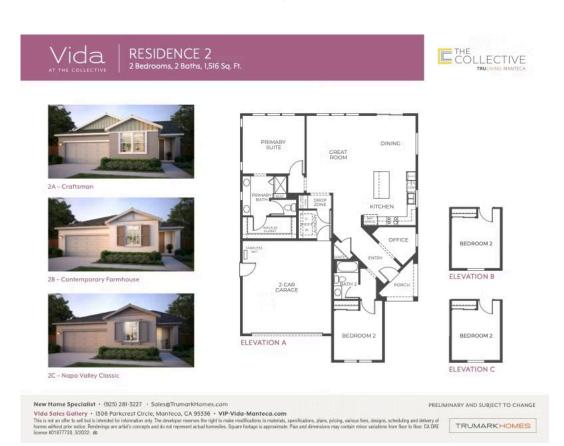

## VIDA AT THE COLLECTIVE | RESIDENCE 2 FLOOR PLAN

≥ 2 Bedrooms

2.0 Bathrooms

1,516 Sq. Ft.

😝 2 Car Garage

Homesite 404 at Vida at The Collective features an inviting entryway and secondary bedroom off the front of the home that is move-in ready! Key features include covered California outdoor patio, over \$48,000 in designer-selected upgrades, Whirlpool stainless steel kitchen appliance package, \$10,000 flex credit that can be used towards special financing, design center credit, or closing costs when using our affiliated lender!

Just beyond the entrance is the gourmet kitchen including a center preparation island overlooking the spacious dining and great room. The kitchen includes recessed-panel Beech Shaker cabinetry in the color Avalon, chrome knobs, and granite slab kitchen countertops with 6" backsplash.

The spacious master suite provides a stunning spa-like bathroom with dual sinks, a large walk-in shower, and an expansive walk-in closet. This home comes standard with luxury vinyl plank at the entry, kitchen, laundry, and secondary bathroom, tile for the primary bathroom floor, and carpet flooring in classic colors in bedrooms. Kohler plumbing features, and much more! Book your tour today!