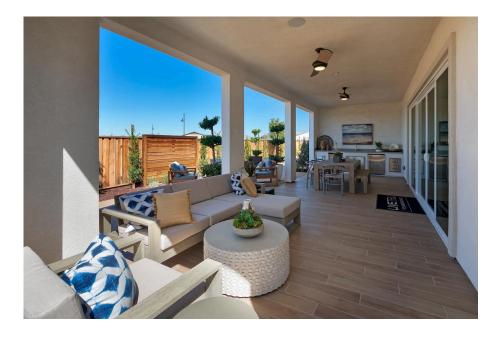

## 746 Conrad Street

**MANTECA, CA 95336** 

PRICE **\$645,830** 

PLAN Residence 2

LOCATION Origin at The Collective 55+

FEATURES 2 Bedrooms 2 Ba, 1 Half Ba 2,703 Sq. Ft. 2 Car Garage

Homesite 448 at Origin is a stunning single-story home offering 2,703 sqft. of living space. Key features include an outdoor covered CA room, over \$100,000 in designer-selected upgrades, and Whirlpool stainless steel kitchen appliance package. With an inviting front porch, this captivating plan features a den and private secondary bedroom off the front of the home. Head down the entry hall to the main living area, and you'll find a multi-functional flex space, great room, and open kitchen and dining space. The gourmet kitchen has recessed-panel beech cabinetry with Euro hinges and dovetail drawers, granite slab countertops with 6" backsplash throughout and full-height backsplash at cooktop. The primary suite is a private oasis complete with a spa-like bath with dual vanities, a walk-in shower, a free-standing tub, and a spacious walk-in closet. Don't miss your chance to live in this award-winning, 55+ active-adult community in the heart of Manteca! Book your appointment today!

REPRESENTATIVE PHOTOS ADDED