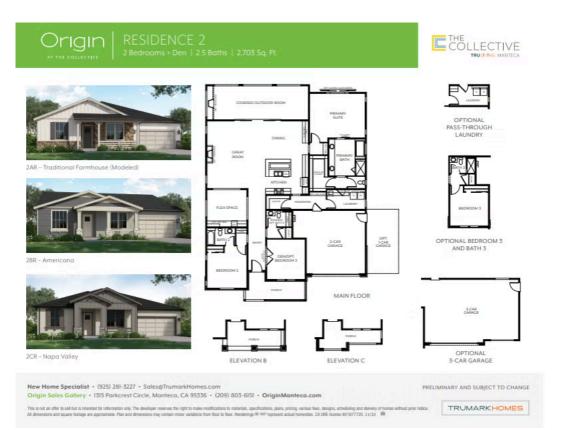

## 746 Conrad Street

**MANTECA, CA 95336** 

PRICE **\$645,830** 

PLAN Residence 2

LOCATION Origin at The Collective 55+

FEATURES 2 Bedrooms 2 Ba, 1 Half Ba 2,703 Sq. Ft. 2 Car Garage

Homesite 448 at Origin is a stunning single-story home offering 2,703 sqft. of living space. Key features include an outdoor covered CA room, over \$100,000 in designer-selected upgrades, and Whirlpool stainless steel kitchen appliance package. With an inviting front porch, this captivating plan features a den and private secondary bedroom off the front of the home. Head down the entry hall to the main living area, and you'll find a multi-functional flex space, great room, and open kitchen and dining space. The gourmet kitchen has recessed-panel beech cabinetry with Euro hinges and dovetail drawers, granite slab countertops with 6" backsplash throughout and full-height backsplash at cooktop. The primary suite is a private oasis complete with a spa-like bath with dual vanities, a walk-in shower, a free-standing tub, and a spacious walk-in closet. Don't miss your chance to live in this award-winning, 55+ active-adult community in the heart of Manteca! Book your appointment today!