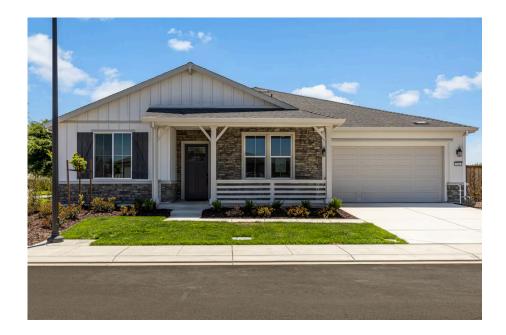

## **586 Conrad Court**

MANTECA, CA 95336

PRICE **\$729,075** 

**PLAN** 

Residence 2

LOCATION

Origin at The Collective 55+

**FEATURES** 

≥ 2 Bedrooms

2.5 Bathrooms

**]** 2,702 Sq. Ft.

2 Car Garage

Homesite 454 at Origin at The Collective is a stunning single-story home offering 2,702 sq.ft. of living space. Key unique features for this specific homesite includes a private corner lot, outdoor covered California room, Indoor and outdoor fireplaces, GE stainless steel kitchen appliances, \$20,000 flex credit that can be used towards special financing, design center credit, or closing costs when using one of our preferred lenders. Solar system and backup battery now included in the purchase price for a limited time!

With an inviting front porch, this captivating plan features a den with glass French doors and private secondary bedroom off the front of the home. Head down the entry hall to the main living area, and you'll find a multi-functional flex space, great room, and open kitchen and dining space. The gourmet kitchen has beautiful white recessed-panel beech cabinetry with Euro hinges and dovetail drawers, granite slab countertops with 6" backsplash throughout and full-height backsplash at cooktop, and modern LVP flooring throughout. The primary suite is a private oasis complete with a spa-like bath with dual vanities, walk-in shower, free-standing tub, and a spacious walk-in closet.