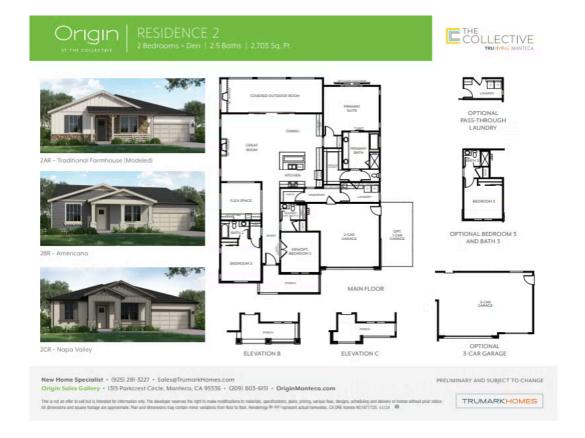

## **586 Conrad Court**

MANTECA, CA 95336

PRICE **\$729,075** 

**PLAN** 

Residence 2

LOCATION

Origin at The Collective 55+

**FEATURES** 

≥ 2 Bedrooms

2.5 Bathrooms

**]** 2,702 Sq. Ft.

2 Car Garage

Homesite 454 at Origin at The Collective is a stunning single-story home offering 2,702 sq.ft. of living space. Key unique features for this specific homesite includes a private corner lot, outdoor covered California room, Indoor and outdoor fireplaces, GE stainless steel kitchen appliances, \$20,000 flex credit that can be used towards special financing, design center credit, or closing costs when using one of our preferred lenders. Solar system and backup battery now included in the purchase price for a limited time!

With an inviting front porch, this captivating plan features a den with glass French doors and private secondary bedroom off the front of the home. Head down the entry hall to the main living area, and you'll find a multi-functional flex space, great room, and open kitchen and dining space. The gourmet kitchen has beautiful white recessed-panel beech cabinetry with Euro hinges and dovetail drawers, granite slab countertops with 6" backsplash throughout and full-height backsplash at cooktop, and modern LVP flooring throughout. The primary suite is a private oasis complete with a spa-like bath with dual vanities, walk-in shower, free-standing tub, and a spacious walk-in closet.