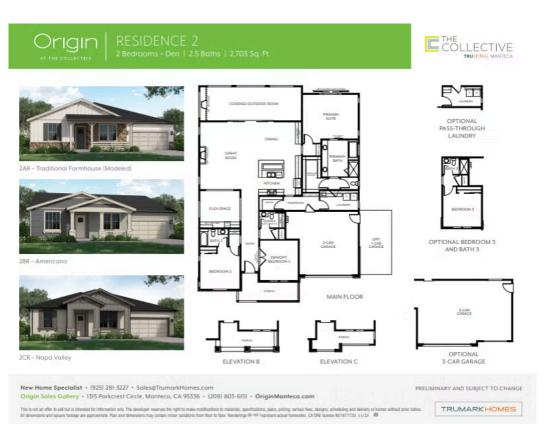

# **Residence 2**

**ORIGIN AT THE COLLECTIVE 55+** 

PRICE **\$645,787** 

 FEATURES

 Image: 2 - 3 Bedrooms

 Image: 2 Ba, 1 Half Ba

 Image: 2,703 Sq. Ft.

 Image: 2 Car Garage

Residence 2 at Origin is a stunning single-story home offering 2,703 sq.ft. of living space. With an inviting front porch, this captivating plan features a den and private secondary bedroom off the front of the home. Head down the entry hall to the main living area, and you'll find a multi-functional flex space, great room, and open kitchen and dining space. The gourmet kitchen has recessed-panel beech cabinetry with Euro hinges and dovetail drawers (in your choice of two colors), granite slab countertops with 6" backsplash throughout and full-height backsplash at cooktop (in your choice of two colors), and GE stainless steel kitchen appliances. The primary suite is a private oasis complete with a spa-like bath with dual vanities, walk-in shower, free-standing tub, and a spacious walk-in closet.