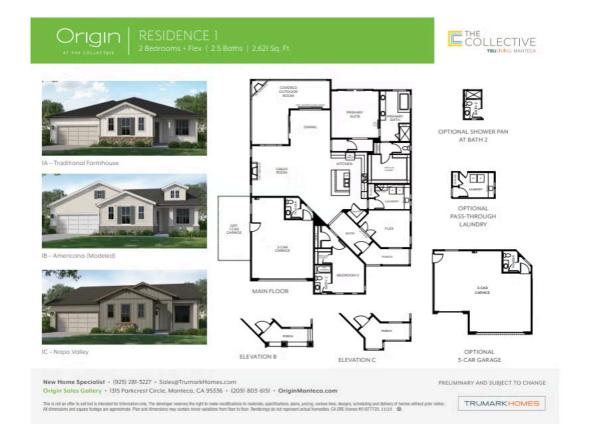

## 762 Conrad Street

MANTECA, CA 95336

PRICE **\$636,163** 

**PLAN** 

Residence 1

LOCATION

Origin at The Collective 55+

**FEATURES** 

≥ 2 Bedrooms

2 Ba, 1 Half Ba

2,621 Sq. Ft.

😝 2 Car Garage

Homesite 447 at Origin at The Collective by Trumark Homes is a stunning single-story home offering 2,621 sqft. of living space that has a move-in date of June/July! Key features include: Outdoor covered CA room, over \$100,000 in designer-selected upgrades, and Whirlpool stainless steel kitchen appliance package.

This captivating plan features an inviting front porch, den and private secondary bedroom off the front of the home. Head down the entry hall to the main living area, and you'll find a multi-functional great room, dining, and open kitchen. The gourmet kitchen includes a beautiful center-preparation island for all your entertaining needs, recessed-panel beech cabinetry with Euro hinges and dovetail drawers, granite slab countertops with 6" backsplash throughout, and full-height backsplash at cooktop. The primary suite is a private oasis - retreat to a spa-like bathroom with dual vanities, walk-in shower, and a free-standing tub. A spacious walk-in closet completes the primary suite. Don't miss your chance to live in this award-winning, 55+ active-adult community in the heart of Manteca! Book your appointment today!