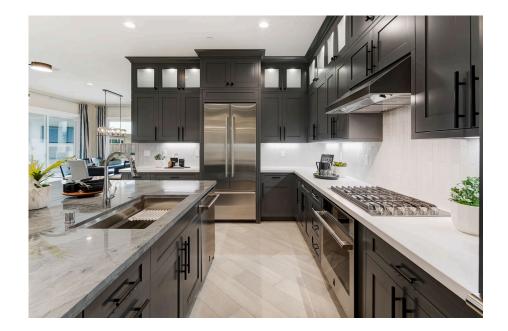

≥ 2 Bedrooms

2 Ba, 1 Half Ba

2,621 Sq. Ft.

😝 2 Car Garage

Homesite 447 at Origin at The Collective by Trumark Homes is a stunning single-story home offering 2,621 sqft. of living space that has a move-in date of June/July! Key features include: Outdoor covered CA room, over \$100,000 in designer-selected upgrades, and Whirlpool stainless steel kitchen appliance package.

This captivating plan features an inviting front porch, den and private secondary bedroom off the front of the home. Head down the entry hall to the main living area, and you'll find a multi-functional great room, dining, and open kitchen. The gourmet kitchen includes a beautiful center-preparation island for all your entertaining needs, recessed-panel beech cabinetry with Euro hinges and dovetail drawers, granite slab countertops with 6" backsplash throughout, and full-height backsplash at cooktop. The primary suite is a private oasis - retreat to a spa-like bathroom with dual vanities, walk-in shower, and a free-standing tub. A spacious walk-in closet completes the primary suite. Don't miss your chance to live in this award-winning, 55+ active-adult community in the heart of Manteca! Book your appointment today!