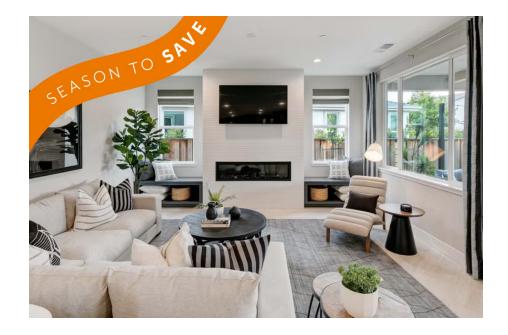

This captivating home features an inviting front porch, den with double glass French doors, and private secondary bedroom off the front of the home. Head down the entry hall to the main living area, and you'll find a multi-functional great room, dining, and open kitchen. The gourmet kitchen includes a beautiful center-preparation island for all your entertaining needs, recessed-panel beech cabinetry with Euro hinges and dovetail drawers (in your choice of two colors), granite slab countertops with 6" backsplash throughout, full-height backsplash at cooktop (in your choice of two colors), and GE stainless steel kitchen appliance package. The primary suite is a private oasis - retreat to a spa-like bathroom with dual vanities, walk-in shower, and a free-standing tub. A spacious walk-in closet completes the primary suite.