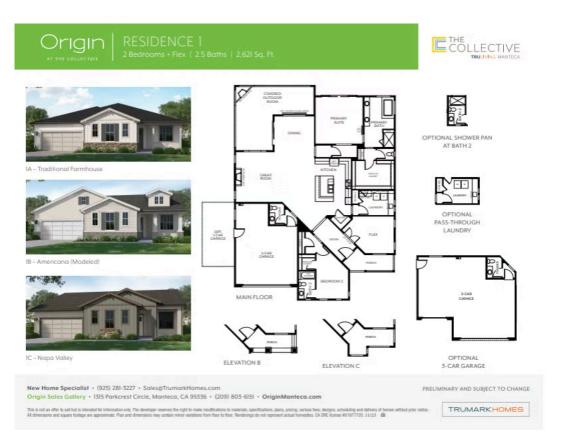

## 617 Conrad Street

**MANTECA, CA 95336** 

PRICE \$656,734

**PLAN** Residence 1

LOCATION Origin at The Collective 55+

GET IN TOUCH (925) 281-3227

FEATURESImage: 2 BedroomsImage: 2 Bedrooms

Homesite 459 at Origin at The Collective is a stunning single-story home offering 2,621 sq.ft. of living space that is Move-In ready! Key features include, outdoor covered California room, over \$120,000 in designer upgrades, GE stainless steel kitchen appliance package, \$30,000 flex credit that can be used towards special financing, design center credit, or closing costs when using one of our preferred lenders. Solar system and backup battery now included in the purchase price for a **limited time!** 

This captivating plan features an inviting front porch, den and private secondary bedroom off the front of the home. Head down the entry hall to the main living area, and you'll find a multi-functional great room, dining, and open kitchen. The gourmet kitchen includes a beautiful center-preparation island for all your entertaining needs, recessed-panel beech cabinetry in a Cobblestone finish with Euro hinges and dovetail drawers, granite slab countertops with 6" backsplash throughout, and full-height backsplash at cooktop. The primary suite is a private oasis - retreat to a spa-like bathroom with dual vanities, walk-in shower, and a free-standing tub. A spacious walk-in closet completes the primary suite.