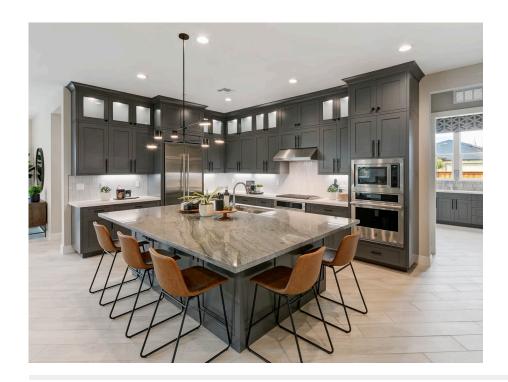

#### Models Now Open!

Residence I at Origin at The Collective is a stunning single-story home offering 2,621 sq.ft. of living space. This captivating plan features an inviting front porch, den and private secondary bedroom off the front of the home. Head down the entry hall to the main living area, and you'll find a multi-functional great room, dining, and open kitchen. The gourmet kitchen includes a beautiful center-preparation island for all your entertaining needs, recessed-panel beech cabinetry with Euro hinges and dovetail drawers (in your choice of two colors), granite slab countertops with 6" backsplash throughout, full-height backsplash at cooktop (in your choice of two colors), and GE stainless steel kitchen appliance package. The primary suite is a private oasis - retreat to a spa-like bathroom with dual vanities, walk-in shower, and a free-standing tub. A spacious walk-in closet completes the primary suite.