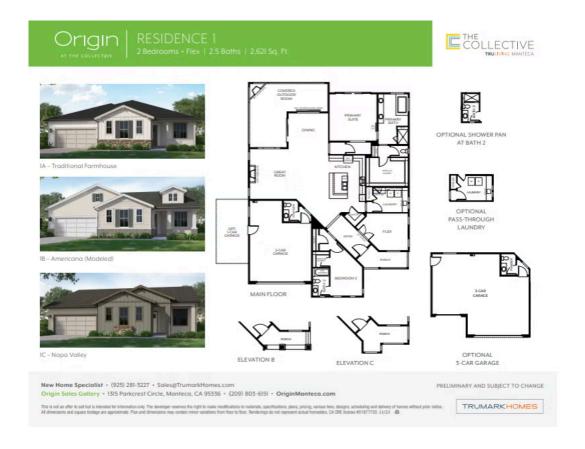

### Residence 1

**ORIGIN AT THE COLLECTIVE 55+** 

#### **FEATURES**

≥ 2 Bedrooms

2 Ba, 1 Half Ba

2,621 Sq. Ft.

😝 2 Car Garage

#### Models Now Open!

Residence I at Origin at The Collective is a stunning single-story home offering 2,621 sq.ft. of living space. This captivating plan features an inviting front porch, den and private secondary bedroom off the front of the home. Head down the entry hall to the main living area, and you'll find a multi-functional great room, dining, and open kitchen. The gourmet kitchen includes a beautiful center-preparation island for all your entertaining needs, recessed-panel beech cabinetry with Euro hinges and dovetail drawers (in your choice of two colors), granite slab countertops with 6" backsplash throughout, full-height backsplash at cooktop (in your choice of two colors), and GE stainless steel kitchen appliance package. The primary suite is a private oasis - retreat to a spa-like bathroom with dual vanities, walk-in shower, and a free-standing tub. A spacious walk-in closet completes the primary suite.

## Residence 1

**ORIGIN AT THE COLLECTIVE 55+** 