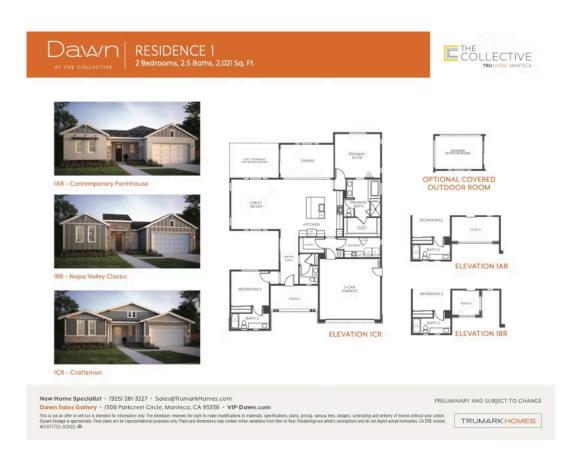

## DAWN AT THE COLLECTIVE | RESIDENCE 3 FLOOR PLAN

≥ 2 Bedrooms

2 Ba, 1 Half Ba

2,462 Sq. Ft.

😝 2 Car Garage

Homesite 293 at Dawn at The Collective by Trumark Homes is a flexible single-story home offering 2,462 Sq. Ft. of living space with two bedrooms and two and a half bathrooms that is move-in ready! Key features include: outdoor covered CA room, over \$78,000 in designer upgrades, Whirlpool stainless steel kitchen appliance package, and \$10,000 flex credit that can be used towards special financing, design center credit, or closing costs when using our affiliate lender!

The plan features an inviting entryway with a covered porch. A secondary bedroom and den are included off the front of the home. Beyond the entrance hall is the gourmet kitchen, featuring a walk-in pantry and spacious center preparation island overlooking the expansive great room and dining area. The kitchen includes recessed-panel Beech Shaker cabinetry and chrome knobs, and granite slab kitchen countertops with 6" backsplash. The primary suite offers a stunning, spa-like bathroom with dual sinks, walk-in shower, and a spacious bathtub. An expansive walk-in closet completes the primary suite. This home also comes luxury vinyl plank flooring at entry, kitchen, laundry, and bathrooms, Kohler plumbing features, and much more! Book your tour today!