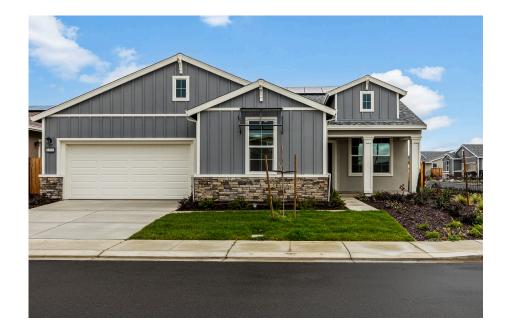

## 1081 Finley Drive

MANTECA, CA 95336

PRICE **\$588,512** 

**PLAN** 

Residence 3

LOCATION

Dawn at The Collective 55+

**FEATURES** 

≥ 2 Bedrooms

2 Ba, 1 Half Ba

2,462 Sq. Ft.

😝 2 Car Garage

Homesite 293 at Dawn at The Collective by Trumark Homes is a flexible single-story home offering 2,462 Sq. Ft. of living space with two bedrooms and two and a half bathrooms that is move-in ready! Key features include: outdoor covered CA room, over \$78,000 in designer upgrades, Whirlpool stainless steel kitchen appliance package, and \$10,000 flex credit that can be used towards special financing, design center credit, or closing costs when using our affiliate lender!

The plan features an inviting entryway with a covered porch. A secondary bedroom and den are included off the front of the home. Beyond the entrance hall is the gourmet kitchen, featuring a walk-in pantry and spacious center preparation island overlooking the expansive great room and dining area. The kitchen includes recessed-panel Beech Shaker cabinetry and chrome knobs, and granite slab kitchen countertops with 6" backsplash. The primary suite offers a stunning, spa-like bathroom with dual sinks, walk-in shower, and a spacious bathtub. An expansive walk-in closet completes the primary suite. This home also comes luxury vinyl plank flooring at entry, kitchen, laundry, and bathrooms, Kohler plumbing features, and much more! Book your tour today!