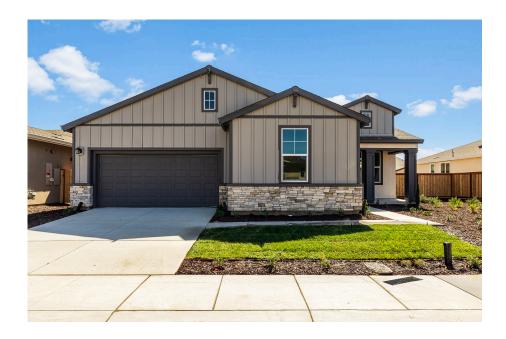

## 1054 Finley Drive

MANTECA, CA 95336

PRICE **\$598,800** 

**PLAN** 

Residence 3

LOCATION

Dawn at The Collective 55+

**FEATURES** 

№ 2 Bedrooms

 $\stackrel{\sim}{\sim}$  2.5 Bathrooms

**]** 2,462 Sq. Ft.

😝 2 Car Garage

Homesite 299 at Dawn at The Collective by Trumark Homes is a flexible single-story home offering 2,462 Sq. Ft. of living space with two bedrooms and two and a half bathrooms. Key unique features include solar system and backup battery, outdoor covered CA room, GE stainless steel kitchen appliance package and \$20,000 preferred lender credit for **limited** time!

The plan features an inviting entryway with a covered porch. A secondary bedroom and den are included off the front of the home. Beyond the entrance hall is the gourmet kitchen, featuring a walk-in pantry and spacious center preparation island overlooking the expansive great room and dining area. The kitchen includes recessed-panel Beech Shaker stone grey cabinetry with chrome knobs, granite slab kitchen countertops with 6" backsplash, and stainless steel appliances. Off the great room is a covered California Room as an extension of your main living area. The primary suite offers a stunning, spa-like bathroom with dual sinks, walk-in shower, and a spacious bathtub. An expansive walk-in closet completes the primary suite. This home also comes with luxury vinyl plank flooring at entry, kitchen, laundry, and bathrooms, Kohler plumbing features, and much more!