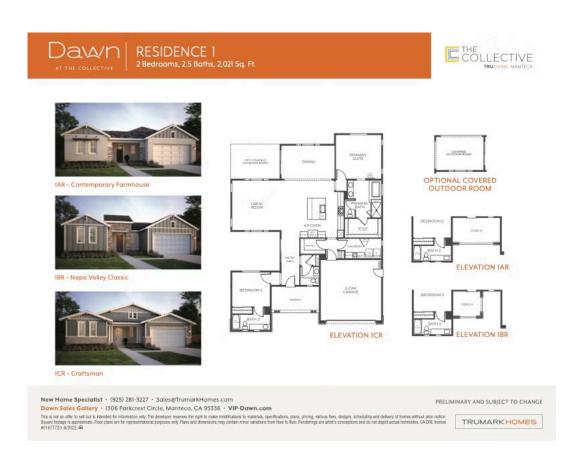

## DAWN AT THE COLLECTIVE | RESIDENCE 3 FLOOR PLAN

№ 2 Bedrooms

 $\stackrel{\sim}{\sim}$  2.5 Bathrooms

**]** 2,462 Sq. Ft.

😝 2 Car Garage

Homesite 299 at Dawn at The Collective by Trumark Homes is a flexible single-story home offering 2,462 Sq. Ft. of living space with two bedrooms and two and a half bathrooms. Key unique features include solar system and backup battery, outdoor covered CA room, GE stainless steel kitchen appliance package and \$20,000 preferred lender credit for **limited** time!

The plan features an inviting entryway with a covered porch. A secondary bedroom and den are included off the front of the home. Beyond the entrance hall is the gourmet kitchen, featuring a walk-in pantry and spacious center preparation island overlooking the expansive great room and dining area. The kitchen includes recessed-panel Beech Shaker stone grey cabinetry with chrome knobs, granite slab kitchen countertops with 6" backsplash, and stainless steel appliances. Off the great room is a covered California Room as an extension of your main living area. The primary suite offers a stunning, spa-like bathroom with dual sinks, walk-in shower, and a spacious bathtub. An expansive walk-in closet completes the primary suite. This home also comes with luxury vinyl plank flooring at entry, kitchen, laundry, and bathrooms, Kohler plumbing features, and much more!