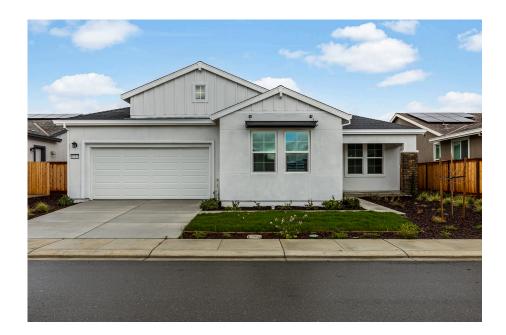

## 1045 Finley Street

MANTECA, CA 95336

PRICE **\$617,851** 

**PLAN** 

Residence 3

LOCATION

Dawn at The Collective 55+

**FEATURES** 

≥ 2 Bedrooms

2 Ba, 1 Half Ba

2,462 Sq. Ft.

😝 2 Car Garage

Homesite 295 at Dawn at The Collective by Trumark Homes is a flexible single-story home offering 2,462 Sq. Ft. of living space with two bedrooms and two and a half bathrooms that is Move-in ready! Key features include outdoor covered CA room, over \$70,000 in designer upgrades, Whirlpool stainless steel kitchen appliance package, \$10,000 flex credit that can be used towards special financing, design center credit, or closing costs when using our affiliate lender!

The plan features an inviting entryway with a covered porch. A secondary bedroom and den are included off the front of the home. Beyond the entrance hall is the gourmet kitchen, featuring a walk-in pantry and spacious center preparation island overlooking the expansive great room and dining area. The kitchen includes White recessed-panel Beech Shaker cabinetry and chrome knobs, and granite slab kitchen countertops with 6" backsplash. The primary suite offers a stunning, spa-like bathroom with dual sinks, walk-in shower, and a spacious bathtub. An expansive walk-in closet completes the primary suite. This home also comes luxury vinyl plank flooring at entry, kitchen, laundry, and bathrooms, Kohler plumbing features, and much more! Book your tour!