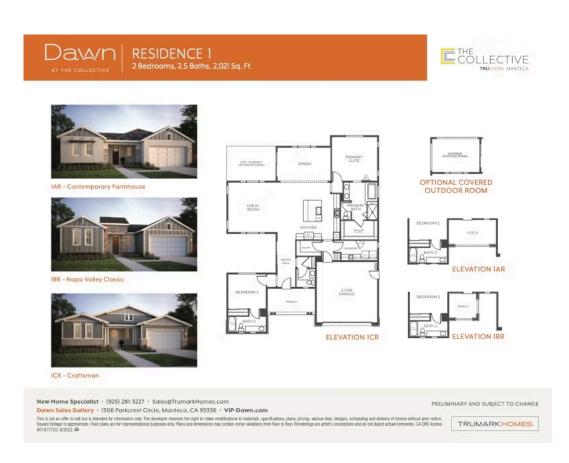

## DAWN AT THE COLLECTIVE | RESIDENCE 3 FLOOR PLAN

≥ 2 Bedrooms

2 Ba, 1 Half Ba

2,462 Sq. Ft.

😝 2 Car Garage

Homesite 295 at Dawn at The Collective by Trumark Homes is a flexible single-story home offering 2,462 Sq. Ft. of living space with two bedrooms and two and a half bathrooms that is Move-in ready! Key features include outdoor covered CA room, over \$70,000 in designer upgrades, Whirlpool stainless steel kitchen appliance package, \$10,000 flex credit that can be used towards special financing, design center credit, or closing costs when using our affiliate lender!

The plan features an inviting entryway with a covered porch. A secondary bedroom and den are included off the front of the home. Beyond the entrance hall is the gourmet kitchen, featuring a walk-in pantry and spacious center preparation island overlooking the expansive great room and dining area. The kitchen includes White recessed-panel Beech Shaker cabinetry and chrome knobs, and granite slab kitchen countertops with 6" backsplash. The primary suite offers a stunning, spa-like bathroom with dual sinks, walk-in shower, and a spacious bathtub. An expansive walk-in closet completes the primary suite. This home also comes luxury vinyl plank flooring at entry, kitchen, laundry, and bathrooms, Kohler plumbing features, and much more! Book your tour!