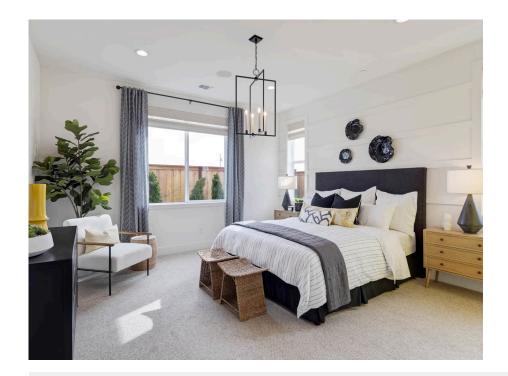

#### Now Selling!

The Residence 3 at Dawn at The Collective by Trumark Homes is a flexible single-story home offering 2,462 Sq. Ft. of living space with two bedrooms and two and a half bathrooms. The plan features an inviting entryway with a covered porch. A secondary bedroom and den are included off the front of the home. Beyond the entrance hall is the gourmet kitchen, featuring a walk-in pantry and spacious center preparation island overlooking the expansive great room and dining area. The kitchen includes recessed-panel Beech Shaker cabinetry with your choice of three stained finishes, and chrome knobs, granite slab kitchen countertops with 6" backsplash, and stainless steel appliances. Off the great room is an optional covered California Room as an extension of your main living area.

The primary suite offers a stunning, spa-like bathroom with dual sinks, walk-in shower, and a spacious bathtub. An expansive walk-in closet completes the primary suite. This home also comes with your choice of two luxury vinyl plank flooring at entry, kitchen, laundry, and bathrooms, Kohler plumbing features, and much more!