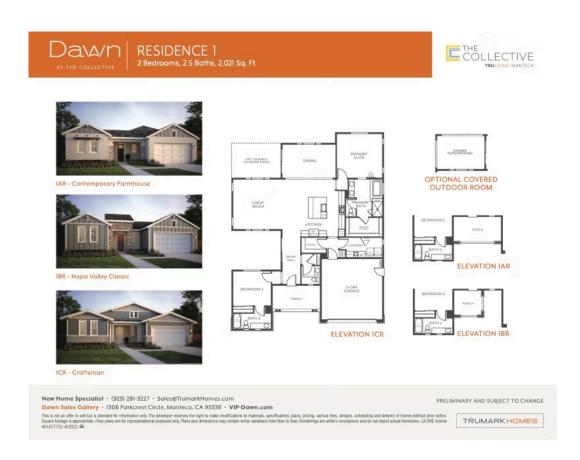

island overlooking the expansive great room and dining area. The kitchen includes recessed-panel Beech Shaker cabinetry with your choice of three stained finishes, and chrome knobs, granite slab kitchen countertops with 6" backsplash, and stainless steel appliances. Off the great room is an optional covered California Room as an extension of your main living area.

The primary suite offers a stunning, spa-like bathroom with dual sinks, walk-in shower, and a spacious bathtub. An expansive walk-in closet completes the primary suite. This home also comes with your choice of two luxury vinyl plank flooring at entry, kitchen, laundry, and bathrooms, Kohler plumbing features, and much more!





# Residence 3

**DAWN AT THE COLLECTIVE 55+** 

### DAWN AT THE COLLECTIVE | RESIDENCE 3 FLOOR PLAN