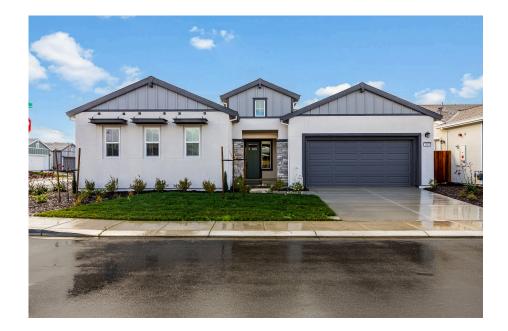

## 1084 Kestrel Street

MANTECA, CA 95336

PRICE **\$578,884** 

**PLAN** 

Residence 2

LOCATION

Dawn at The Collective 55+

**FEATURES** 

≥ 2 Bedrooms

2 Ba, 1 Half Ba

2,314 Sq. Ft.

😝 2 Car Garage

Homesite 292 at Dawn at The Collective by Trumark Homes is a flexible single-story home offering 2,314 Sq. Ft. of living space with two bedrooms and two and a half bathrooms that is Move-in ready! Key features include outdoor covered CA room, over \$75,000 in designer upgrades, Whirlpool stainless steel kitchen appliance package, and \$10,000 flex credit that can be used towards special financing, design center credit, or closing costs when using our affiliate lender!

The plan features an inviting entryway with an optional portico and courtyard. To the right, off the entry opposite to the kitchen is the hall to the guest powder room, laundry room, well-sized den, and guest quarters featuring an impressive walk-in closet and full bathroom. Past the entryway is the gourmet kitchen, featuring a spacious walk-in pantry and a center preparation island. This island overlooks the expansive dining and great rooms. The kitchen includes recessed-panel Beech Shaker cabinetry, chrome knobs, and granite slab countertops with 6" backsplash. The primary suite offers a contemporary, spa-like bathroom with dual sinks, a walk-in shower, and a spacious bathtub. Connected to the bathroom is an expansive walk-in closet to complete the primary suite. This home also features luxury vinyl plank flooring at entry, kitchen, laundry, and bathrooms, Kohler plumbing features, and much more! Book your tour today!