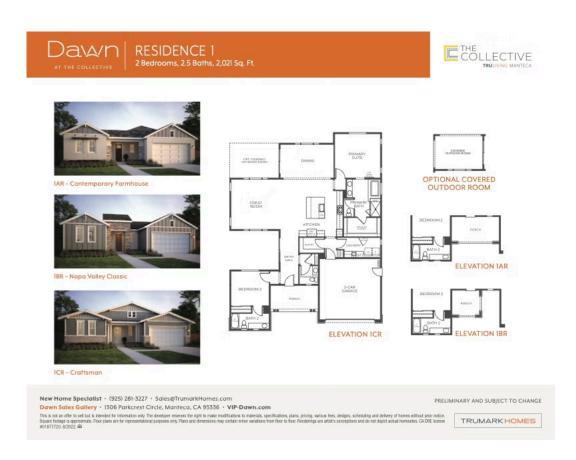

### DAWN AT THE COLLECTIVE | RESIDENCE 2 FLOOR PLAN

The plan features an inviting entryway with an optional portico and courtyard. To the right, off the entry opposite to the kitchen is the hall to the guest powder room, laundry room, well-sized den, and guest quarters featuring an impressive walk-in closet and full bathroom. Past the entryway is the gourmet kitchen, featuring a spacious walk-in pantry and a center preparation island. This island overlooks the expansive dining and great rooms. The kitchen includes recessed-panel Beech Shaker cabinetry, chrome knobs, and granite slab countertops with 6" backsplash. The primary suite offers a contemporary, spa-like bathroom with dual sinks, a walk-in shower, and a spacious bathtub. Connected to the bathroom is an expansive walk-in closet to complete the primary suite. This home also features luxury vinyl plank flooring at entry, kitchen, laundry, and bathrooms, Kohler plumbing features, and much more! Book your tour today!