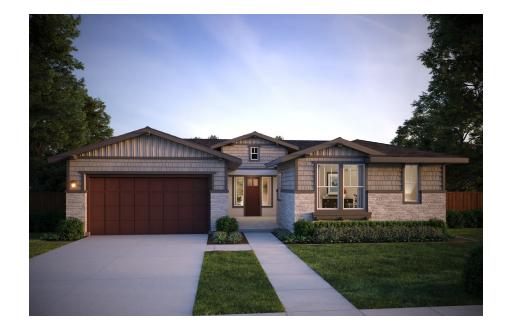

## 1067 Finley Street

MANTECA, CA 95336

PRICE **\$637,132** 

**PLAN** 

Residence 2

LOCATION

Dawn at The Collective 55+

**FEATURES** 

№ 2 Bedrooms

2.5 Bathrooms

**]** 2,314 Sq. Ft.

😝 2 Car Garage

Homesite 294 at Dawn at The Collective by Trumark Homes is a flexible single-story home offering 2,314 Sq. Ft. of living space with two bedrooms and two and a half bathrooms that will be move-in ready by October! Key features include:

- Solar system and backup battery
- Outdoor covered CA room
- GE stainless steel kitchen appliance package
- Over \$100,000 in designer selected upgrades
- \$20,000 preferred lender credit for a limited time!

The plan features an inviting entryway. To the right, off the entry opposite to the kitchen is the hall to the guest powder room, laundry room, well-sized den, and guest quarters featuring an impressive walk-in closet and full bathroom. Past the entryway is the gourmet kitchen, featuring a spacious walk-in pantry and a center preparation island. This island overlooks the expansive dining and great rooms. The kitchen includes recessed-panel Beech Shaker cabinetry, chrome knobs, granite slab countertops with 6" backsplash, and stainless steel appliances. Off the great room is a covered California Room as an extension of your main living area.

The primary suite offers a contemporary, spa-like bathroom with dual sinks, a walk-in shower, and a spacious bathtub. Connected to the bathroom is an expansive walk-in closet to complete the primary suite. This home also features luxury vinyl plank flooring at entry, kitchen, laundry, and bathrooms, Kohler plumbing features, and much more! Don't miss your chance to live at The Collective, book your tour today!