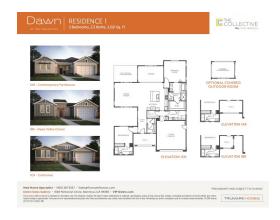

ve dining and great rooms. The kitchen includes recessed-panel Beech Shaker cabinetry, chrome knobs, granite slab countertops with 6" backsplash, and stainless steel appliances. Off the great room is a covered California Room as an extension of your main living area.

The primary suite offers a contemporary, spa-like bathroom with dual sinks, a walk-in shower, and a spacious bathtub. Connected to the bathroom is an expansive walk-in closet to complete the primary suite. This home also features luxury vinyl plank flooring at entry, kitchen, laundry, and bathrooms, Kohler plumbing features, and much more! Don't miss your chance to live at The Collective, book your tour today!

### **TRUMARKHOMES**

# 1067 Finley Street

MANTECA, CA 95336

### DAWN AT THE COLLECTIVE | RESIDENCE 2 FLOOR PLAN