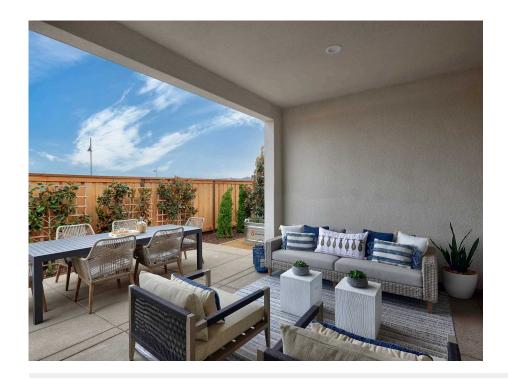

#### Now Selling!

The Residence 2 at Dawn at The Collective by Trumark Homes is a flexible single-story home offering 2,314 Sq. Ft. of living space with two bedrooms and two and a half bathrooms. The plan features an inviting entryway with an optional portico and courtyard. To the right, off the entry opposite to the kitchen is the hall to the guest powder room, laundry room, well-sized den, and guest quarters featuring an impressive walk-in closet and full bathroom. Past the entryway is the gourmet kitchen, featuring a spacious walk-in pantry and a center preparation island. This island overlooks the expansive dining and great rooms. The kitchen includes recessed-panel Beech Shaker cabinetry with your choice of three stained finishes, chrome knobs, granite slab countertops with 6" backsplash, and stainless steel appliances. Off the great room is an optional covered California Room as an extension of your main living area.

The primary suite offers a contemporary, spa-like bathroom with dual sinks, a walk-in shower, and a spacious bathtub. Connected to the bathroom is an expansive walk-in closet to complete the primary suite. This home also features your choice of two luxury vinyl plank flooring at entry, kitchen, laundry, and bathrooms, Kohler plumbing features, and much more!