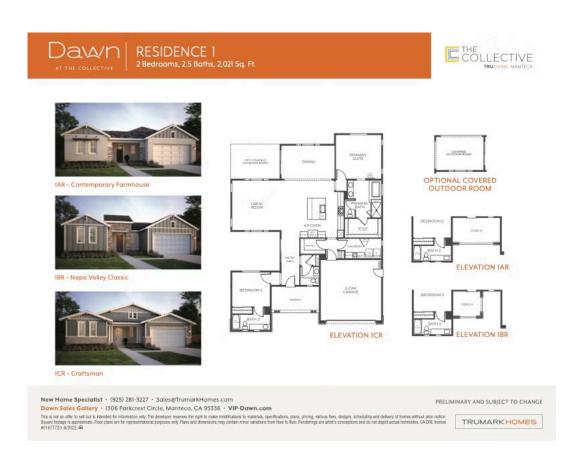

the expansive dining and great rooms. The kitchen includes recessed-panel Beech Shaker cabinetry with your choice of three stained finishes, chrome knobs, granite slab countertops with 6" backsplash, and stainless steel appliances. Off the great room is an optional covered California Room as an extension of your main living area.

The primary suite offers a contemporary, spa-like bathroom with dual sinks, a walk-in shower, and a spacious bathtub. Connected to the bathroom is an expansive walk-in closet to complete the primary suite. This home also features your choice of two luxury vinyl plank flooring at entry, kitchen, laundry, and bathrooms, Kohler plumbing features, and much more!





# Residence 2

**DAWN AT THE COLLECTIVE 55+** 

### DAWN AT THE COLLECTIVE | RESIDENCE 2 FLOOR PLAN