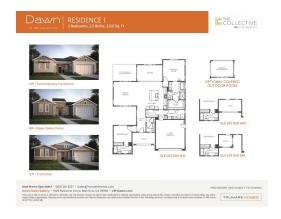

### DAWN AT THE COLLECTIVE | RESIDENCE 1 FLOOR PLAN

№ 2 Bedrooms

2.5 Bathrooms

2,275 Sq. Ft.

😝 2 Car Garage

Homesite 291 at Dawn at The Collective by Trumark Homes is a contemporary single-story home offering 2,275 Sq. Ft. of living space with two bedrooms and two and a half bathrooms and will be ready to move-in by Dec/Jan! Key features include:

- Solar system and backup battery
- Outdoor covered CA room
- GE stainless steel kitchen appliance package
- \$20,000 preferred lender credit for a **limited time**!

The plan features a secondary bedroom and bath off the front of the home, and a multi-functional Den, an ideal private space separate from the main living area. Past the entrance hall is the gourmet kitchen, featuring a spacious walk-in pantry and a center preparation island. This island overlooks the expansive dining and great rooms. The kitchen includes recessed-panel Beech Shaker cabinetry in a Stone Grey finish, chrome knobs, granite slab countertops with 6" backsplash, and stainless steel appliances.

The primary suite offers a stunning, spa-like bathroom with dual sinks, a walk-in shower, and a spacious bathtub. An expansive walk-in closet completes the primary suite. This home also comes with luxury vinyl plank flooring at entry, kitchen, laundry, and bathrooms, Kohler plumbing features, and much more! Don't miss out on your chance to live at The Collective, book your tour today!