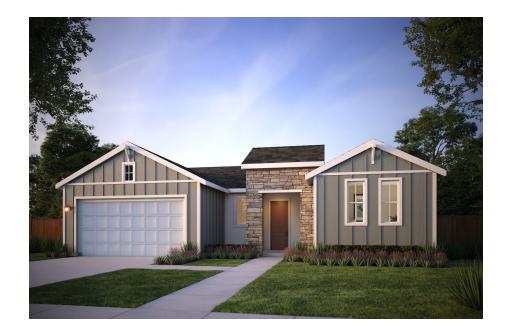

## 1062 Kestrel Street

MANTECA, CA 95336

PRICE **\$636,863** 

**PLAN** 

Residence 1X

LOCATION

Dawn at The Collective 55+

**FEATURES** 

№ 2 Bedrooms

2.5 Bathrooms

2,275 Sq. Ft.

😝 2 Car Garage

Homesite 291 at Dawn at The Collective by Trumark Homes is a contemporary single-story home offering 2,275 Sq. Ft. of living space with two bedrooms and two and a half bathrooms and will be ready to move-in by Dec/Jan! Key features include:

- Solar system and backup battery
- Outdoor covered CA room
- GE stainless steel kitchen appliance package
- \$20,000 preferred lender credit for a **limited time**!

The plan features a secondary bedroom and bath off the front of the home, and a multi-functional Den, an ideal private space separate from the main living area. Past the entrance hall is the gourmet kitchen, featuring a spacious walk-in pantry and a center preparation island. This island overlooks the expansive dining and great rooms. The kitchen includes recessed-panel Beech Shaker cabinetry in a Stone Grey finish, chrome knobs, granite slab countertops with 6" backsplash, and stainless steel appliances.

The primary suite offers a stunning, spa-like bathroom with dual sinks, a walk-in shower, and a spacious bathtub. An expansive walk-in closet completes the primary suite. This home also comes with luxury vinyl plank flooring at entry, kitchen, laundry, and bathrooms, Kohler plumbing features, and much more! Don't miss out on your chance to live at The Collective, book your tour today!