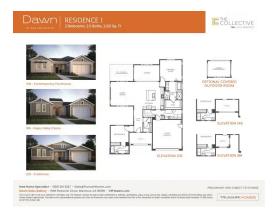

## FEATURES

2 Bedrooms
2 Bathrooms
2,021 Sq. Ft.
2 Car Garage

The Residence 1 at Dawn at The Collective by Trumark Homes is a contemporary single-story home offering 2,021 Sq. Ft. of living space with two bedrooms and two and a half bathrooms. The plan features a secondary bedroom and bath off the front of the home. Past the entrance hall is the gourmet kitchen, featuring a spacious walk-in pantry and a center preparation island. This island overlooks the expansive dining and great rooms. The kitchen includes recessed-panel Beech Shaker cabinetry with your choice of 3 stained finishes, chrome knobs, granite slab countertops with 6" backsplash, and stainless steel appliances.

The primary suite offers a stunning, spa-like bathroom with dual sinks, a walk-in shower, and a spacious bathtub. An expansive walk-in closet completes the primary suite. This home also comes with your choice of two luxury vinyl plank flooring selections at entry, kitchen, laundry, and bathrooms, Kohler plumbing features, and much more!