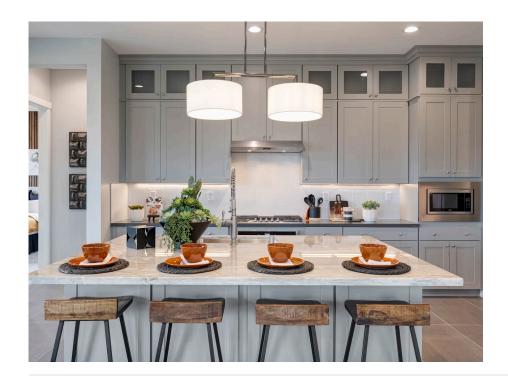

#### Now Selling!

The Residence 1 at Dawn at The Collective by Trumark Homes is a contemporary single-story home offering 2,275 Sq. Ft. of living space with two bedrooms and two and a half bathrooms. The plan features a secondary bedroom and bath off the front of the home, as well as a multi-funtional Den, an ideal private space separate from the main living area. Past the entrance hall is the gourmet kitchen, featuring a spacious walk-in pantry and a center preparation island. This island overlooks the expansive dining and great rooms. The kitchen includes recessed-panel Beech Shaker cabinetry with your choice of 3 stained finishes, chrome knobs, granite slab countertops with 6" backsplash, and stainless steel appliances.

The primary suite offers a stunning, spa-like bathroom with dual sinks, a walk-in shower, and a spacious bathtub. An expansive walk-in closet completes the primary suite. This home also comes with your choice of two luxury vinyl plank flooring selections at entry, kitchen, laundry, and bathrooms, Kohler plumbing features, and much more!