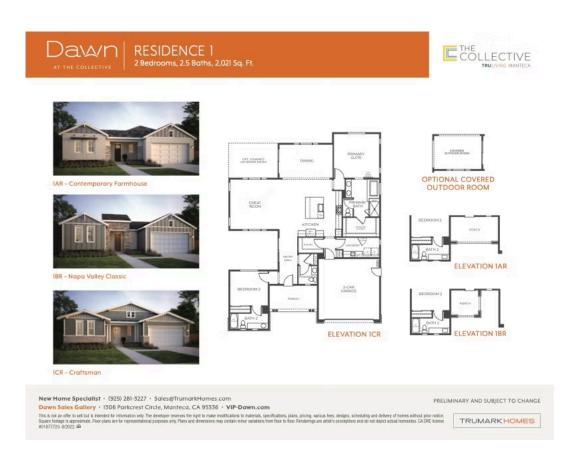

ce hall is the gourmet kitchen, featuring a spacious walk-in pantry and a center preparation island. This island overlooks the expansive dining and great rooms. The kitchen includes recessed-panel Beech Shaker cabinetry with your choice of 3 stained finishes, chrome knobs, granite slab countertops with 6" backsplash, and stainless steel appliances.

The primary suite offers a stunning, spa-like bathroom with dual sinks, a walk-in shower, and a spacious bathtub. An expansive walk-in closet completes the primary suite. This home also comes with your choice of two luxury vinyl plank flooring selections at entry, kitchen, laundry, and bathrooms, Kohler plumbing features, and much more!



# **Residence 1X**

**DAWN AT THE COLLECTIVE 55+** 

### DAWN AT THE COLLECTIVE | RESIDENCE 1 FLOOR PLAN