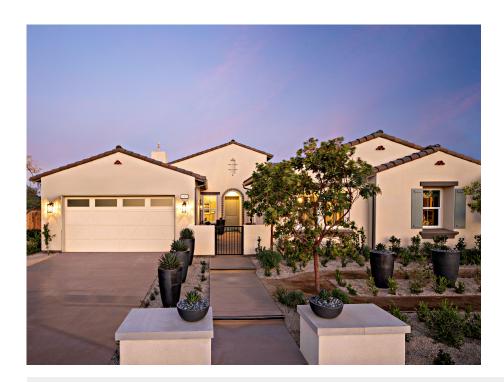

## LAFAYETTE AT RIVERSTONE

## **FEATURES**

⊌ 4 - 5 Bedrooms

3 Ba, 1 Half Ba

2,954 Sq. Ft.

😝 2 Car Garage

The Abram plan at Lafayette at Riverstone is a single-story residence that features an array of possibilities to create your very own dream home. Available in Spanish, Tuscan and American Traditional, this floorplan can be configured with as many as 5 bedrooms. The spacious L-shaped kitchen ties the Living Room into the Great Room to create a truly captivating space for all of life's most memorable moments. Choose the California Room option to extend the living areas into a breezy indoor/outdoor experience. Other popular options include a tandem garage for a 3rd car, which can also be built as a craft room or home gym.