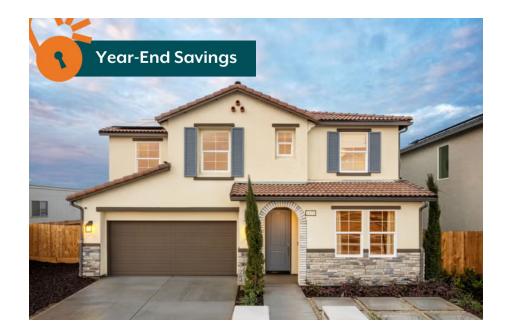

## 553 Thunder Road

**MADERA, CA 93636** 

PRICE **\$531,012** 

**PLAN** 

Emerson

LOCATION

Emery at Riverstone

**FEATURES** 

<u>▶</u> 4 Bedrooms

3.0 Bathrooms

2,415 Sq. Ft.

😝 2 Car Garage

REPRESENTATIVE PHOTOS ADDED. Homesite 6078 is the Emerson plan is the largest of the Emery at Riverstone homes, offering an open floorplan with plenty of space for the whole family. The entryway features a bedroom, while the kitchen has a large pantry and center-island with a breakfast bar that overlooks the great room. The kitchen features brushed nickel finishes, stainless steel appliances, and white cabinets. The expansive great room with optional sliding patio doors and covered patio is the ideal layout for family game night or hosting a Summer BBQ. Upstairs are two bedrooms, one with a walk-in closet, a laundry room, large linen closet and cozy loft. Also upstairs, the luxurious owner's suite is the ultimate retreat with dual sink vanities, separate shower and soaking tub, private restroom and an oversized walk-in closet.