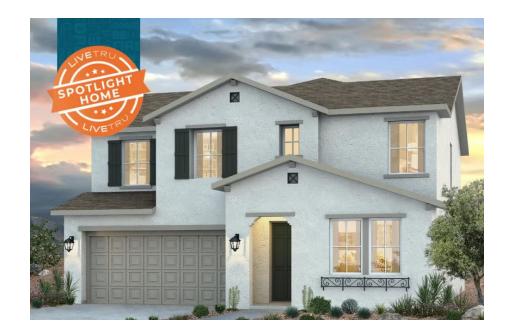

## **467 Thunder Road**

**MADERA, CA 93636** 

PRICE **\$518,691** 

**PLAN** 

Emerson

LOCATION

Emery at Riverstone

**FEATURES** 

REPRESENTATIVE PHOTOS ADDED. Homesite 6075 is the Emerson plan is the largest of the Emery at Riverstone homes, offering an open floorplan with plenty of space for the whole family. The entryway features a fourth bedroom, while the kitchen has a large pantry and center-island with a breakfast bar that overlooks the great room. The kitchen features brushed nickel finishes, stainless steel appliances, and mocha colored cabinets. The expansive great room with sliding patio doors and patio is the ideal layout for family game night or hosting a Summer BBQ. Upstairs are two bedrooms, one with a walk-in closet, a laundry room, large linen closet and cozy loft. Also upstairs, the luxurious owner's suite is the ultimate retreat with dual sink vanities, separate shower and soaking tub, private restroom and an oversized walk-in closet.