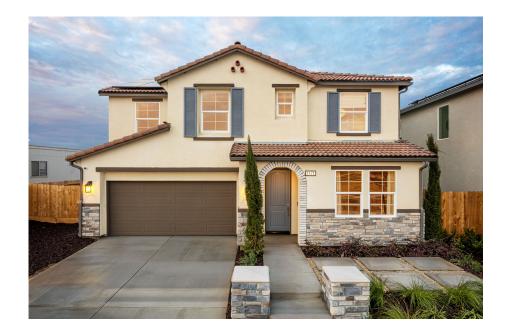

## 1171 Maclure Ave West

**MADERA, CA 93636** 

PRICE **\$589,990** 

**PLAN** 

Emerson

**LOCATION**Emery at Riverstone

**FEATURES** 

<u>▶</u> 3 Bedrooms

**№** 3 Ba

2,415 Sq. Ft.

😝 2 Car Garage

The Emerson plan is the largest of the Emery at Riverstone homes, offering an open floorplan with plenty of space for the whole family. The entryway features a study, while the kitchen has a large pantry and center-island with a breakfast bar that overlooks the great room. The expansive great room with optional sliding patio doors and covered patio is the ideal layout for family game night or hosting a Summer BBQ. Upstairs are two bedrooms, one with a walk-in closet, a laundry room, large linen closet and cozy loft. Also upstairs, the luxurious owner's suite is the ultimate retreat with dual sink vanities, separate shower and soaking tub, private restroom and an oversized walk-in closet.