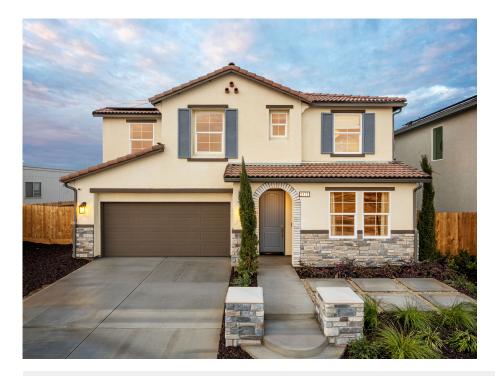

# Emerson

EMERY AT RIVERSTONE

PRICE **\$492,490** FEATURES 3 - 5 Bedrooms

3 Ba
2,415 Sq. Ft.
2 Car Garage

The Emerson plan is the largest of the Emery at Riverstone homes, offering an open floorplan with plenty of space for the whole family. The entryway features a formal study/optional 5th bedroom, while the kitchen has a large pantry and center-island with a breakfast bar that overlooks the great room. The expansive great room with optional sliding patio doors and covered patio is the ideal layout for family game night or hosting a Summer BBQ. Upstairs are two bedrooms, one with a walk-in closet, a laundry room, large linen closet and cozy loft/optional 4th bedroom. Also upstairs, the luxurious owner's suite is the ultimate retreat with dual sink vanities, separate shower and soaking tub, private restroom and an oversized walk-in closet.