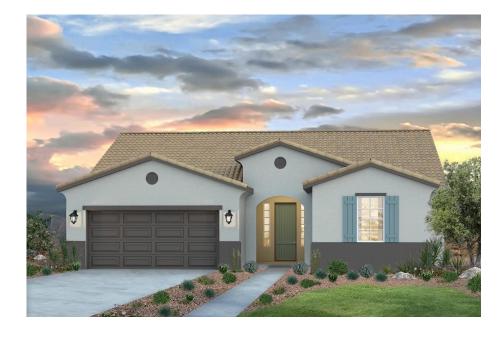

## 885 Huckleberry Road South

MADERA, CA 93636

PRICE \$484,033

PLAN Reston

LOCATION Artisan at Riverstone

FEATURESImage: Strain StrainImage: Strain St

Homesite 562 is the Reston plan at Artisan at Riverstone, a charming single-story home with a functional, open floorplan. Located just off the foyer are additional bedrooms and full bathroom, perfect for having guests. The kitchen is the heart of the home, complete with a large center island and breakfast bar that flows artfully into the living/dining spaces and covered patio. The kitchen features brushed nickel finishes, stainless steel appliances, and manta ray colored cabinets. The owner's suite features a large walk-in closet, dual sink vanities, and windows overlooking the backyard.