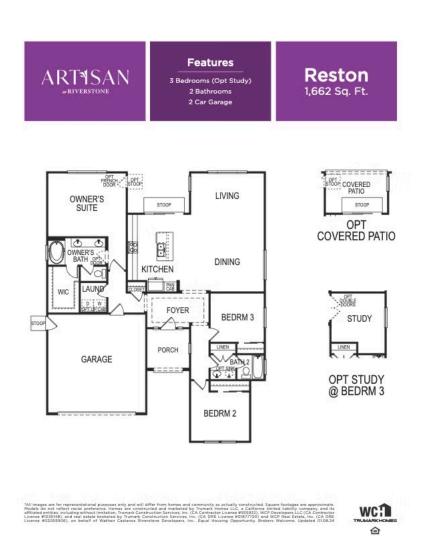

## 885 Huckleberry Road South

MADERA, CA 93636

PRICE \$484,033

PLAN Reston

LOCATION Artisan at Riverstone

FEATURESImage: Strain StrainImage: Strain St

Homesite 562 is the Reston plan at Artisan at Riverstone, a charming single-story home with a functional, open floorplan. Located just off the foyer are additional bedrooms and full bathroom, perfect for having guests. The kitchen is the heart of the home, complete with a large center island and breakfast bar that flows artfully into the living/dining spaces and covered patio. The kitchen features brushed nickel finishes, stainless steel appliances, and manta ray colored cabinets. The owner's suite features a large walk-in closet, dual sink vanities, and windows overlooking the backyard.