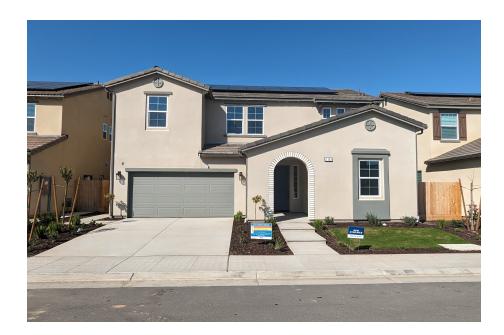

## 1187 Pioneer Drive W

**MADERA, CA 93636** 

PRICE **\$642,077** 

**PLAN** 

Ellyson

LOCATION

Artisan at Riverstone

**FEATURES** 

⊌ 4 Bedrooms

3.0 Bathrooms

**]** 2,495 Sq. Ft.

😝 3 Car Garage

REPRESENTATIVE PHOTOS ADDED. Homesite 507 is an Ellyson plan at Artisan at Riverstone, a stunning two-story highlighted by a second floor balcony that opens to the living room below. Ideal for entertaining and everyday living, includes a 3 car garage, 2 covered patios and 4 bedrooms, hobby room, and loft. The front porch leads into the entryway, to the right of the stairway is a bedroom and bathroom, perfect for guests. Further through the entry leads to the great room, kitchen, dining nook and to the left of the great room is the hobby room. The cover patios are off of the great room and dining nook. The gourmet kitchen offers plenty of counter space, a center island with breakfast bar and a walk in pantry. The kitchen details include matte black finishes, Storm shaker cabinets, and quartz countertops. The laundry room, additional bedrooms and luxurious owner's suite are located just upstairs, and offer plenty of space and storage for the whole family.