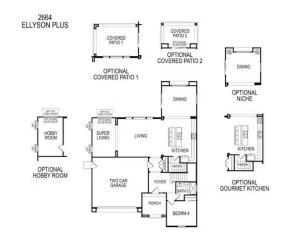

⊌ 4 Bedrooms

3.0 Bathrooms

**]** 2,495 Sq. Ft.

😝 3 Car Garage

REPRESENTATIVE PHOTOS ADDED. Homesite 507 is an Ellyson plan at Artisan at Riverstone, a stunning two-story highlighted by a second floor balcony that opens to the living room below. Ideal for entertaining and everyday living, includes a 3 car garage, 2 covered patios and 4 bedrooms, hobby room, and loft. The front porch leads into the entryway, to the right of the stairway is a bedroom and bathroom, perfect for guests. Further through the entry leads to the great room, kitchen, dining nook and to the left of the great room is the hobby room. The cover patios are off of the great room and dining nook. The gourmet kitchen offers plenty of counter space, a center island with breakfast bar and a walk in pantry. The kitchen details include matte black finishes, Storm shaker cabinets, and quartz countertops. The laundry room, additional bedrooms and luxurious owner's suite are located just upstairs, and offer plenty of space and storage for the whole family.